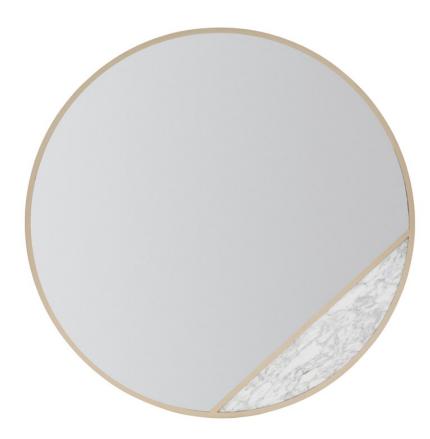

## EDGE MIRROR

m101-419-041

**COLLECTION: MODERN EDGE** 

DIMENSIONS: 42 dia x 1D x 1H

It's easy to live on the edge with this stunning mirror. While its circular form is timeless on its own, a wedge of Carcasta marble gives it unique character and memorable style. Use it by itself in an entry or hallway for a dramatic first impression or bunch two or three together behind a seating area to create a unique focal point. Outlined with a plated metal frame and finished in a warm Lucent Bronze, this mirror's luxe mix of materials conveys modern organic charm.