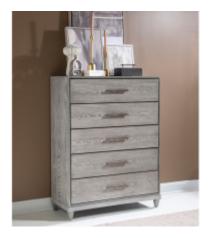

Drawer Chest

Collection: Artesia 3570 Item #: 3570-2200

5 drawers. Felt lined top drawer, cedar lined bottom

drawer

Drawer Chest

Collection: Artesia 3570 Item #: 3570-2200

5 drawers. Felt lined top drawer, cedar lined bottom

drawer

Drawer Chest

Collection: Artesia 3570 Item #: 3570-2200

5 drawers. Felt lined top drawer, cedar lined bottom

drawer

**Drawer Chest** 

Collection: Artesia 3570 Item #: 3570-2200

5 drawers. Felt lined top drawer, cedar lined bottom

drawer

Drawer Chest

Collection: Artesia 3570

Item #: 3570-2200

| 5 drawers. | Felt lined | top dra | wer, ce | dar line | d bottom | ì |
|------------|------------|---------|---------|----------|----------|---|
| drawer     |            |         |         |          |          |   |