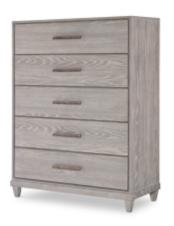

Drawer Chest

Collection: Artesia 3570 Item #: 3570-2200

5 drawers. Felt lined top drawer, cedar lined bottom

drawer

Drawer Chest

Collection: Artesia 3570 Item #: 3570-2200

5 drawers. Felt lined top drawer, cedar lined bottom

drawer

Drawer Chest

Collection: Artesia 3570 Item #: 3570-2200

5 drawers. Felt lined top drawer, cedar lined bottom

drawer

**Drawer Chest** 

Collection: Artesia 3570 Item #: 3570-2200

5 drawers. Felt lined top drawer, cedar lined bottom

drawer

Drawer Chest

Collection: Artesia 3570

Item #: 3570-2200

| 5 drawers. | Felt lined | top dra | wer, ce | dar line | d bottom | ì |
|------------|------------|---------|---------|----------|----------|---|
| drawer     |            |         |         |          |          |   |