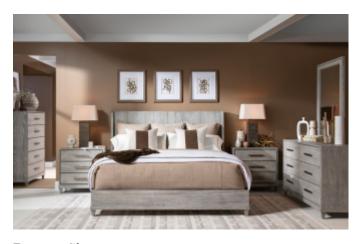

Drawer Chest

Collection: Artesia 3570 Item #: 3570-2200

5 drawers. Felt lined top drawer, cedar lined bottom

drawer

Drawer Chest

Collection: Artesia 3570 Item #: 3570-2200

5 drawers. Felt lined top drawer, cedar lined bottom

drawer

Drawer Chest

Collection: Artesia 3570 Item #: 3570-2200

5 drawers. Felt lined top drawer, cedar lined bottom

drawer

**Drawer Chest** 

Collection: Artesia 3570 Item #: 3570-2200

5 drawers. Felt lined top drawer, cedar lined bottom

drawer

Drawer Chest

Collection: Artesia 3570

Item #: 3570-2200

| 5 drawers. | Felt lined | top dra | wer, ce | dar line | d bottom | ì |
|------------|------------|---------|---------|----------|----------|---|
| drawer     |            |         |         |          |          |   |