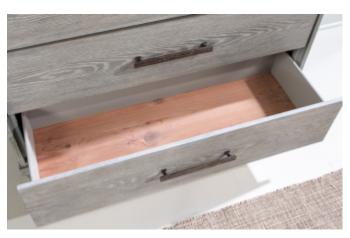

Drawer Chest

Collection: Artesia 3570 Item #: 3570-2200

5 drawers. Felt lined top drawer, cedar lined bottom

drawer

Drawer Chest

Collection: Artesia 3570 Item #: 3570-2200

5 drawers. Felt lined top drawer, cedar lined bottom

drawer

Drawer Chest

Collection: Artesia 3570 Item #: 3570-2200

5 drawers. Felt lined top drawer, cedar lined bottom

drawer

**Drawer Chest** 

Collection: Artesia 3570 Item #: 3570-2200

5 drawers. Felt lined top drawer, cedar lined bottom

drawer

Drawer Chest

Collection: Artesia 3570

Item #: 3570-2200

| 5 drawers. | Felt lined | top dra | wer, ce | dar line | d bottom | ì |
|------------|------------|---------|---------|----------|----------|---|
| drawer     |            |         |         |          |          |   |