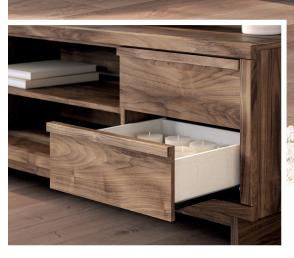

# Features:

- Made with engineered wood (MDF/ particleboard/plywood) and decorative laminate for the right balance of affordability and durability • Features a Warm natural brown finish over replicated Walnut grain with authentic touch
- The TV stand features a framed front and pilasters
- Features 4 smooth-gliding drawers
- with integrated drawer pulls
- Features an open adjustable center shelf
- that can be removed for the Fireplace Insert
- Side roller glides for smooth operating drawers
- Drawer interiors are lined with a replicated
- linen design for a clean, finished look
- The TV Stand is compatible with
- W100-703 fireplace insert (sold separately)
- Minor assembly required