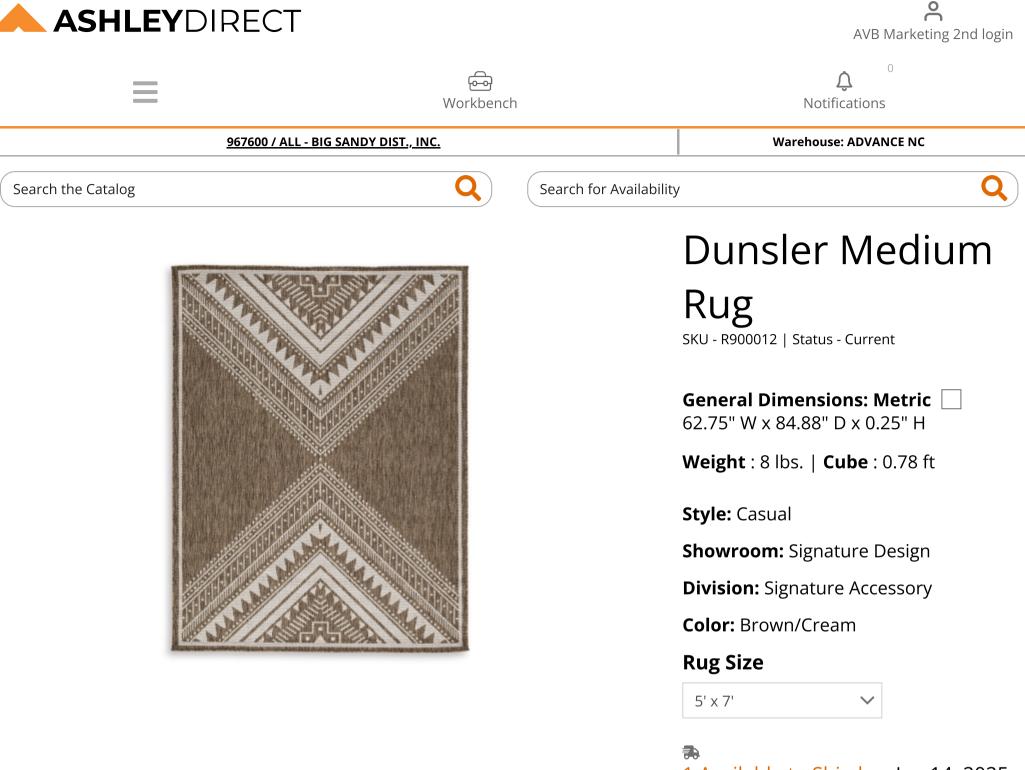

## **PRODUCT DESCRIPTION**

This stunning area rug brings together modern design and function like never before. The intricate line work, inspired by tribal prints, exudes an exotic vibe. Crafted for indoor-outdoor use, it promises to keep up with your busy lifestyle.

- Made of heat set polypropylene
- Machine woven
- Backed with latex
- Indoor/outdoor safe
- Spot clean only
- Rug pad recommended
- Imported

## □ General Dimensions: Metric

62.75" W x 84.88" D x 0.25" H

| Inches | : 62.75" W x 84.88" D x<br>0.25" H | Carton:<br>Inches      | : 62.75" W x 4.63" D x                  | Unit of<br>Measure: | EA |
|--------|------------------------------------|------------------------|-----------------------------------------|---------------------|----|
|        | 0.25 11                            | Express<br>Shipped:    | 4.63" H                                 | Qty Per<br>Carton:  | 1  |
|        |                                    | Inches                 | : 62.75" W x 4.63" D x<br>4.63" H       |                     |    |
|        |                                    | Weight<br>Cubes<br>UPC | : 8 lbs.<br>: 0.78 ft<br>: 024052871753 |                     |    |