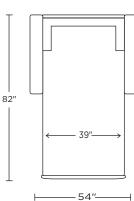

Scale: 1/4 inch = 1 foot All dimensions are approximate and subject to change. Specify components from the sitting position. U.S. patents #6904628 & 8011034 V07.20.23