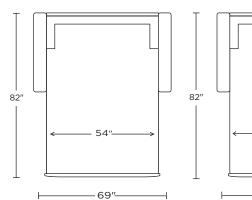

Scale: 1/4 inch = 1 foot All dimensions are approximate and subject to change. Specify components from the sitting position. U.S. patents #6904628 & 8011034 V07.20.23