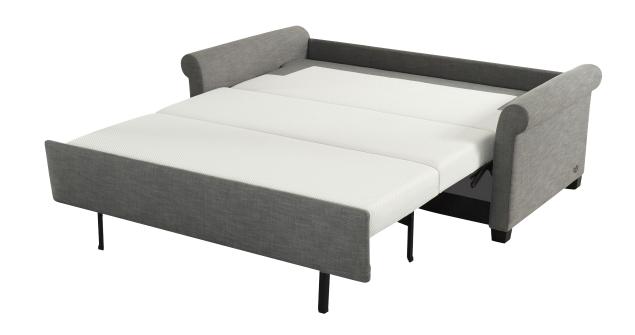

#### **Standard Features:**

Premium high-density,
high-resiliency foam
Loose back and seat cushions
Fall away back becomes mattress
section
Zero wall clearance
Single needle top-stitch
Limited lifetime warranty on frame
Limited five-year warranty on
mechanism
Quick-ship delivery

## **Mattress Options:**

Four inches of high-density, high-resiliency foam Four inches of plush, high-density foam with a cooling gel topper

Please use actual leather, fabric, Crypton', Sunbrella' and Ultrasuede' swatches when specifying furniture as the colors shown may vary due to the printing process.