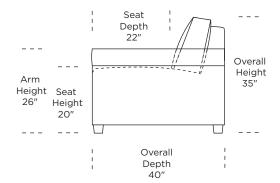

Scale: 1/4 inch = 1 foot All dimensions are approximate and subject to change. Specify components from the sitting position. U.S. patents #6904628 & 8011034 V07.20.23