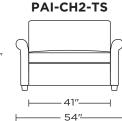

Scale: 1/4 inch = 1 foot All dimensions are approximate and subject to change. Specify components from the sitting position. U.S. patents #6904628 & 8011034 V07.20.23