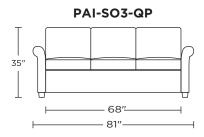

Scale: 1/4 inch = 1 foot All dimensions are approximate and subject to change. Specify components from the sitting position. U.S. patents #6904628 & 8011034 V07.20.23