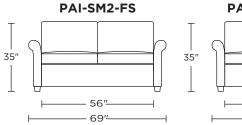

Scale: 1/4 inch = 1 foot All dimensions are approximate and subject to change. Specify components from the sitting position. U.S. patents #6904628 & 8011034 V07.20.23