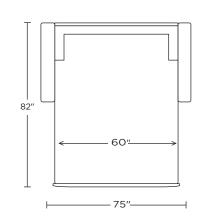

Scale: 1/4 inch = 1 foot All dimensions are approximate and subject to change. Specify components from the sitting position. U.S. patents #6904628 & 8011034 V07.20.23