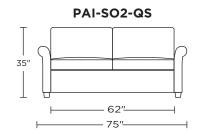

Scale: 1/4 inch = 1 foot All dimensions are approximate and subject to change. Specify components from the sitting position. U.S. patents #6904628 & 8011034 V07.20.23