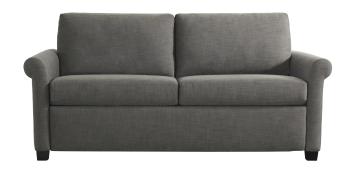

#### **PAIGE**

#### **Standard Features:**

Premium high-density,
high-resiliency foam
Loose back and seat cushions
Fall away back becomes mattress
section
Zero wall clearance
Single needle top-stitch
Limited lifetime warranty on frame
Limited five-year warranty on
mechanism
Quick-ship delivery