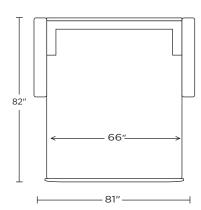

Scale: 1/4 inch = 1 foot All dimensions are approximate and subject to change. Specify components from the sitting position. U.S. patents #6904628 & 8011034 V07.20.23