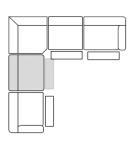

# Flavie - F098



## Sample configurations

## Wide seats (32.5")





#### Regular seats (23")





#### **Notes**

- Available in: All Elran fabrics, leather/vinyl & all over leather
- Cordless rechargeable battery pack available for power recliners
- Additional lumbar support available on seats
- Measurements are in inches and may vary slightly
- Optional memory foam available on seats
- Options subject to change without prior notice

### Chair H 42" x D 41" x W 37"





## **Additional pieces**



# **Quality - Selection - Comfort**

seat

Our products are custom made in Canada by qualified, experienced craftsmen.

Our mechanisms, springs and wood frames feature a lifetime warranty.

Our foam is high density and pre-crushed for better consistency and comfort.

Please refer to our warranty section on our website for complete details, elran.com

A famil