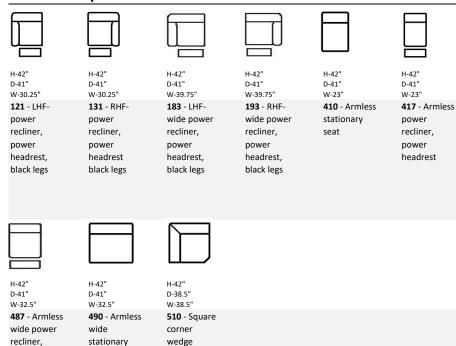

# Flavie - F098



## Sample configurations

## Wide seats (32.5")





#### Regular seats (23")





#### **Notes**

- Available in: All Elran fabrics, leather/vinyl & all over leather
- Cordless rechargeable battery pack available for power recliners
- Additional lumbar support available on seats
- Measurements are in inches and may vary slightly
- Optional memory foam available on seats
- Options subject to change without prior notice

### Chair H 42" x D 41" x W 37"





## **Additional pieces**



# **Quality - Selection - Comfort**

seat

Our products are custom made in Canada by qualified, experienced craftsmen.

Our mechanisms, springs and wood frames feature a lifetime warranty.

Our foam is high density and pre-crushed for better consistency and comfort.

Please refer to our warranty section on our website for complete details, elran.com

A family business since 1967.

power

headrest