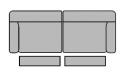

# Flavie - F098



## Sample configurations

## Wide seats (32.5")





#### Regular seats (23")





#### **Notes**

- Available in: All Elran fabrics, leather/vinyl & all over leather
- Cordless rechargeable battery pack available for power recliners
- Additional lumbar support available on seats
- Measurements are in inches and may vary slightly
- Optional memory foam available on seats
- Options subject to change without prior notice

### Chair H 42" x D 41" x W 37"





## **Additional pieces**



# **Quality - Selection - Comfort**

seat

Our products are custom made in Canada by qualified, experienced craftsmen.

Our mechanisms, springs and wood frames feature a lifetime warranty.

Our foam is high density and pre-crushed for better consistency and comfort.

Please refer to our warranty section on our website for complete details, elran.com

A family