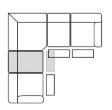

# Flavie - F098



## Sample configurations

## Wide seats (32.5")





#### Regular seats (23")





#### **Notes**

- Available in: All Elran fabrics, leather/vinyl & all over leather
- Cordless rechargeable battery pack available for power recliners
- Additional lumbar support available on seats
- Measurements are in inches and may vary slightly
- Optional memory foam available on seats
- Options subject to change without prior notice

### Chair H 42" x D 41" x W 37"





## **Additional pieces**



# **Quality - Selection - Comfort**

seat

Our products are custom made in Canada by qualified, experienced craftsmen.

Our mechanisms, springs and wood frames feature a lifetime warranty.

Our foam is high density and pre-crushed for better consistency and comfort.

Please refer to our warranty section on our website for complete details, elran.com

A family business since 1967.

power

h