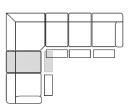

# Flavie - F098



## Sample configurations

## Wide seats (32.5")





#### Regular seats (23")





#### **Notes**

- Available in: All Elran fabrics, leather/vinyl & all over leather
- Cordless rechargeable battery pack available for power recliners
- Additional lumbar support available on seats
- Measurements are in inches and may vary slightly
- Optional memory foam available on seats
- Options subject to change without prior notice

### Chair H 42" x D 41" x W 37"





## **Additional pieces**



# **Quality - Selection - Comfort**

seat

Our products are custom made in Canada by qualified, experienced craftsmen.

Our mechanisms, springs and wood frames feature a lifetime warranty.

Our foam is high density and pre-crushed for better consistency and comfort.

Please refer to our warranty section on our website for complete details, elran.com

A family business since 1967.

power