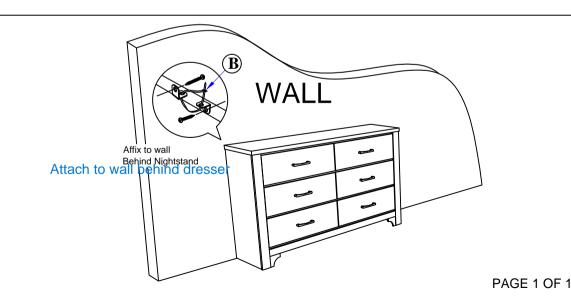

## Instructions

MODEL: BE5032-03 DRESSER

| COMPONENT LIST |                   |     |
|----------------|-------------------|-----|
| No             | Descriptions      | Qty |
| A              | Dresser           | 1   |
| В              | Tipping Restraint | 1   |