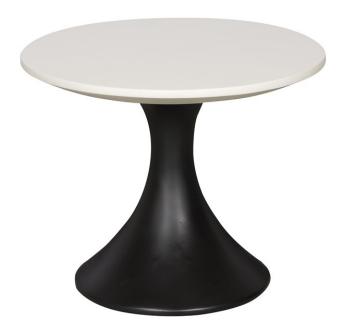

# OW521-E - Chadwick (Outdoor Round End Table) Stone White Top/Cinder Base (Stocked Finish)

As Shown: OW521-E. Chadwick Outdoor Round End Table. Stone White Top with Cinder Base.

#### Dimensions (inches)

Overall: W 21 D 21 H 17 Diameter 21

#### Materials And Finishes

Other Materials: Stone Cast

Finish Options: Stone White Top/Cinder Base (Stocked Finish)