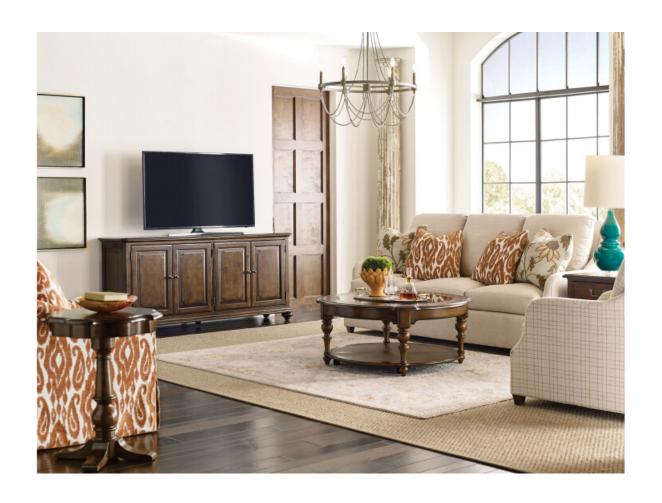

#### **COMMONWEALTH COLLECTION**

ITEM # 161-586

The Morton Entertainment Console is a lovely 76 inch console with four wood doors and one adjustable shelve behind each door. At the 76 inch length paired with its 34 inch height make the Morton ideally sized for the larger 70 to 85 inch format televisions. An Electrical outlet with three plugs, cord management and ventilation are a few additional features.