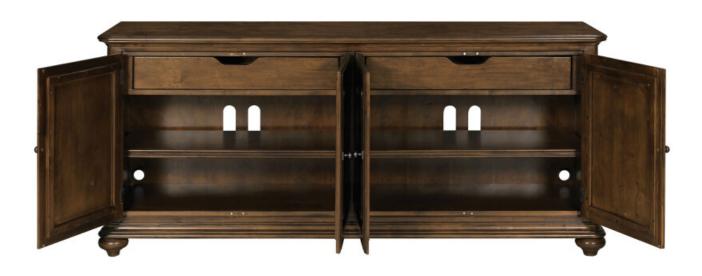

#### **COMMONWEALTH COLLECTION**

ITEM # 161-586

The Morton Entertainment Console is a lovely 76 inch console with four wood doors and one adjustable shelve behind each door. At the 76 inch length paired with its 34 inch height make the Morton ideally sized for the larger 70 to 85 inch format televisions. An Electrical outlet with three plugs, cord management and ventilation are a few additional features.