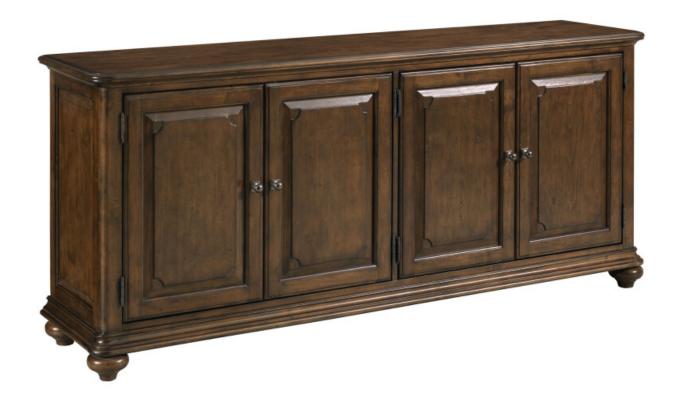

#### **COMMONWEALTH COLLECTION**

ITEM # 161-586

The Morton Entertainment Console is a lovely 76 inch console with four wood doors and one adjustable shelve behind each door. At the 76 inch length paired with its 34 inch height make the Morton ideally sized for the larger 70 to 85 inch format televisions. An Electrical outlet with three plugs, cord management and ventilation are a few additional features.

| Di | imensions |     | + |
|----|-----------|-----|---|
|    | Height:   | 34" |   |
|    | Width:    | 76" |   |
|    | Length:   | 18" |   |
|    |           |     |   |