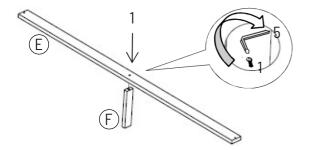

| Bolt 1/4" x 3 1/4" |            | 4PCS  |  |
| 3             | Bolt 1/4" x 4 3/4" |            | 4PCS  |  |
| 4             | Chipboard Screw    | (†) )))))) | 8PCS  |  |
| 5             | Allen Wrench       |            | 2PCS  |  |

### <u>Step 1</u>

Attach Headboard Leg (B) to Headboard (A) by using Bolt (1).



#### <u>Step 2</u>

Turn the finished headboard around.





# ASSEMBLY INSTRUCTIONS DOMINGO COLLECTION

**B5902-310** 5/0-4/6 Q/F Headboard **B5902-330** 5/0 Queen Footboard And Rails

### Step 3

Attach Bed Rail (D) to Footboard (C) by using Bolt (2).



## <u>Step 5</u>

Attach Support Leg (F) to Slat (E) by using Bolt (1).

## Step 4

Attach finished headboard to Bed Rails (D) by using Bolt(3).



# <u>Step 6</u>

Attach Slats (E) to Bed Rails (D) by using Bolt (4).





# **Congratulations!**

Now your product is ready for you to enjoy.