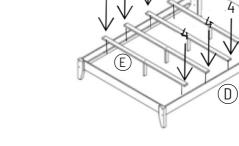

| Bolt 1/4" x 3 1/4" |            | 4PCS  |  |
| 3             | Bolt 1/4" x 4 3/4" |            | 4PCS  |  |
| 4             | Chipboard Screw    | (†) )))))) | 8PCS  |  |
| 5             | Allen Wrench       |            | 2PCS  |  |

### <u>Step 1</u>

Attach Headboard Leg (B) to Headboard (A) by using Bolt (1).



#### <u>Step 2</u>

Turn the finished headboard around.





# ASSEMBLY INSTRUCTIONS DOMINGO COLLECTION

**B5902-310** 5/0-4/6 Q/F Headboard **B5902-330** 5/0 Queen Footboard And Rails

### Step 3

Attach Bed Rail (D) to Footboard (C) by using Bolt (2).



## <u>Step 5</u>

Attach Support Leg (F) to Slat (E) by using Bolt (1).

## Step 4

Attach finished headboard to Bed Rails (D) by using Bolt(3).



# <u>Step 6</u>

Attach Slats (E) to Bed Rails (D) by using Bolt (4).





# **Congratulations!**

Now your product is ready for you to enjoy.