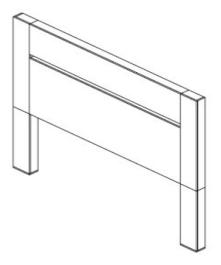

|
| D          | Bed Rail      |        | 2PCS |  |
| E          | Slat          | · · ·  | 4PCS |  |
| F          | Support Leg   |        | 4PCS |  |

| HARDWARE LIST |                    |            |       |  |
|---------------|--------------------|------------|-------|--|
| NO.           | DESCRIPTION        | SKETCH     | QΤΥ   |  |
| 1             | Bolt 1/4" x 11/2"  |            | 10PCS |  |
| 2             | Bolt 1/4" x 3 1/4" |            | 4PCS  |  |
| 3             | Bolt 1/4" x 4 3/4" |            | 4PCS  |  |
| 4             | Chipboard Screw    | (†) )))))) | 8PCS  |  |
| 5             | Allen Wrench       |            | 2PCS  |  |

### <u>Step 1</u>

Attach Headboard Leg (B) to Headboard (A) by using Bolt (1).



#### <u>Step 2</u>

Turn the finished headboard around.





# ASSEMBLY INSTRUCTIONS DOMINGO COLLECTION

**B5902-310** 5/0-4/6 Q/F Headboard **B5902-330** 5/0 Queen Footboard And Rails

### Step 3

Attach Bed Rail (D) to Footboard (C) by using Bolt (2).



## <u>Step 5</u>

Attach Support Leg (F) to Slat (E) by using Bolt (1).

## Step 4

Attach finished headboard to Bed Rails (D) by using Bolt(3).



# <u>Step 6</u>

Attach Slats (E) to Bed Rails (D) by using Bolt (4).





# **Congratulations!**

Now your product is ready for you to enjoy.