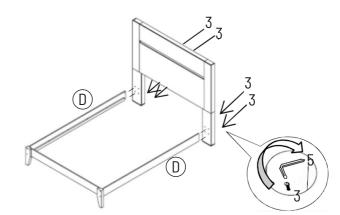

1             | Bolt 1/4" x 11/2"  |            | 10PCS |  |
| 2             | Bolt 1/4" x 3 1/4" |            | 4PCS  |  |
| 3             | Bolt 1/4" x 4 3/4" |            | 4PCS  |  |
| 4             | Chipboard Screw    | (†) )))))) | 8PCS  |  |
| 5             | Allen Wrench       |            | 2PCS  |  |

### <u>Step 1</u>

Attach Headboard Leg (B) to Headboard (A) by using Bolt (1).



#### <u>Step 2</u>

Turn the finished headboard around.





# ASSEMBLY INSTRUCTIONS DOMINGO COLLECTION

**B5902-310** 5/0-4/6 Q/F Headboard **B5902-330** 5/0 Queen Footboard And Rails

### Step 3

Attach Bed Rail (D) to Footboard (C) by using Bolt (2).



## <u>Step 5</u>

Attach Support Leg (F) to Slat (E) by using Bolt (1).

## Step 4

Attach finished headboard to Bed Rails (D) by using Bolt(3).



# <u>Step 6</u>

Attach Slats (E) to Bed Rails (D) by using Bolt (4).





# **Congratulations!**

Now your product is ready for you to enjoy.