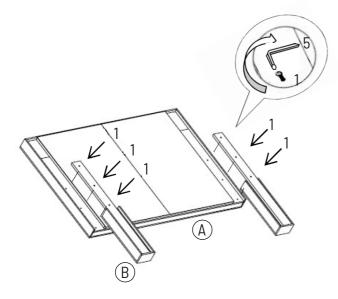

| 2PCS |  |
| С          | Footboard     |        | 1PC  |  |
| D          | Bed Rail      |        | 2PCS |  |
| E          | Slat          | · · ·  | 4PCS |  |
| F          | Support Leg   |        | 4PCS |  |

| HARDWARE LIST |                    |            |       |  |
|---------------|--------------------|------------|-------|--|
| NO.           | DESCRIPTION        | SKETCH     | QΤΥ   |  |
| 1             | Bolt 1/4" x 11/2"  |            | 10PCS |  |
| 2             | Bolt 1/4" x 3 1/4" |            | 4PCS  |  |
| 3             | Bolt 1/4" x 4 3/4" |            | 4PCS  |  |
| 4             | Chipboard Screw    | (†) )))))) | 8PCS  |  |
| 5             | Allen Wrench       |            | 2PCS  |  |

### <u>Step 1</u>

Attach Headboard Leg (B) to Headboard (A) by using Bolt (1).



#### <u>Step 2</u>

Turn the finished headboard around.





# ASSEMBLY INSTRUCTIONS DOMINGO COLLECTION

**B5902-310** 5/0-4/6 Q/F Headboard **B5902-330** 5/0 Queen Footboard And Rails

### Step 3

Attach Bed Rail (D) to Footboard (C) by using Bolt (2).



## <u>Step 5</u>

Attach Support Leg (F) to Slat (E) by using Bolt (1).

## Step 4

Attach finished headboard to Bed Rails (D) by using Bolt(3).



# <u>Step 6</u>

Attach Slats (E) to Bed Rails (D) by using Bolt (4).





# **Congratulations!**

Now your product is ready for you to enjoy.