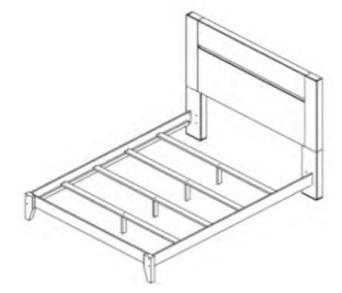

1/4" x 4 3/4" |            | 4PCS  |  |
| 4             | Chipboard Screw    | (†) )))))) | 8PCS  |  |
| 5             | Allen Wrench       |            | 2PCS  |  |

### <u>Step 1</u>

Attach Headboard Leg (B) to Headboard (A) by using Bolt (1).



#### <u>Step 2</u>

Turn the finished headboard around.





# ASSEMBLY INSTRUCTIONS DOMINGO COLLECTION

**B5902-310** 5/0-4/6 Q/F Headboard **B5902-330** 5/0 Queen Footboard And Rails

### Step 3

Attach Bed Rail (D) to Footboard (C) by using Bolt (2).



## <u>Step 5</u>

Attach Support Leg (F) to Slat (E) by using Bolt (1).

## Step 4

Attach finished headboard to Bed Rails (D) by using Bolt(3).



# <u>Step 6</u>

Attach Slats (E) to Bed Rails (D) by using Bolt (4).





# **Congratulations!**

Now your product is ready for you to enjoy.