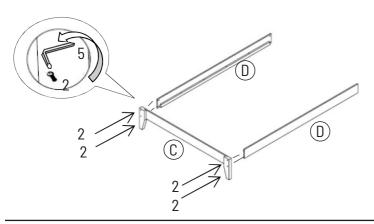

|       |  |
|---------------|--------------------|------------|-------|--|
| NO.           | DESCRIPTION        | SKETCH     | QΤΥ   |  |
| 1             | Bolt 1/4" x 11/2"  |            | 10PCS |  |
| 2             | Bolt 1/4" x 3 1/4" |            | 4PCS  |  |
| 3             | Bolt 1/4" x 4 3/4" |            | 4PCS  |  |
| 4             | Chipboard Screw    | (†) )))))) | 8PCS  |  |
| 5             | Allen Wrench       |            | 2PCS  |  |

### <u>Step 1</u>

Attach Headboard Leg (B) to Headboard (A) by using Bolt (1).



#### <u>Step 2</u>

Turn the finished headboard around.





# ASSEMBLY INSTRUCTIONS DOMINGO COLLECTION

**B5902-310** 5/0-4/6 Q/F Headboard **B5902-330** 5/0 Queen Footboard And Rails

### Step 3

Attach Bed Rail (D) to Footboard (C) by using Bolt (2).



## <u>Step 5</u>

Attach Support Leg (F) to Slat (E) by using Bolt (1).

## Step 4

Attach finished headboard to Bed Rails (D) by using Bolt(3).



# <u>Step 6</u>

Attach Slats (E) to Bed Rails (D) by using Bolt (4).





# **Congratulations!**

Now your product is ready for you to enjoy.