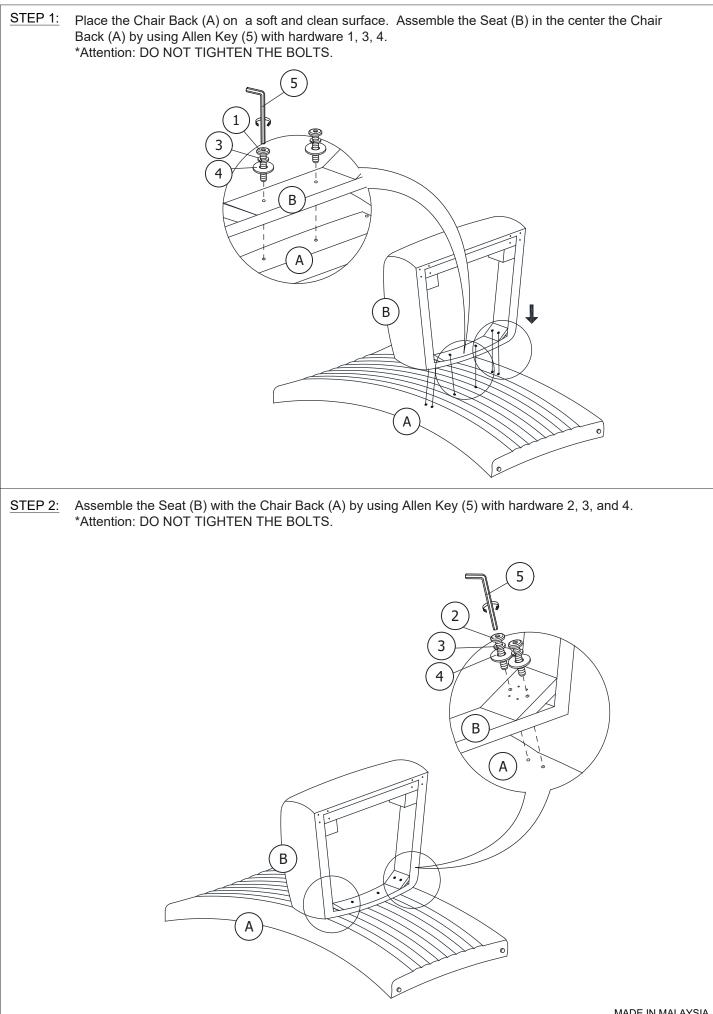

Please read all instructions carefully. See the hardware and furniture part listing for guidance. Be sure you have all parts listed before beginning assembly. Place all wooden parts on a clean, flat surface to protect the finish from scratches. Follow the diagram to assemble.

## CAUTION

- 1. Do not fully tighten the nuts or bolts until the table is fully assembled.
- 2. Please tighten by hand, not by a drill. Overtightening will damage threads. Do not overtighten.
- 3. Keep all hardware out of the reach of childen.