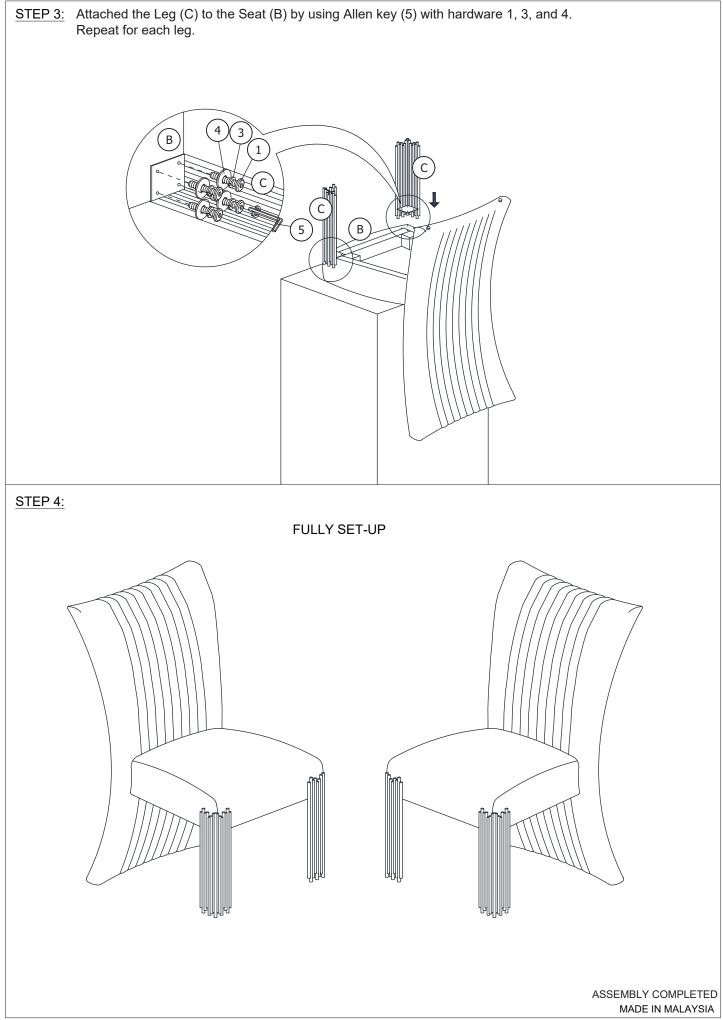

Please read all instructions carefully. See the hardware and furniture part listing for guidance. Be sure you have all parts listed before beginning assembly. Place all wooden parts on a clean, flat surface to protect the finish from scratches. Follow the diagram to assemble.

## CAUTION

- 1. Do not fully tighten the nuts or bolts until the table is fully assembled.
- 2. Please tighten by hand, not by a drill. Overtightening will damage threads. Do not overtighten.
- 3. Keep all hardware out of the reach of childen.