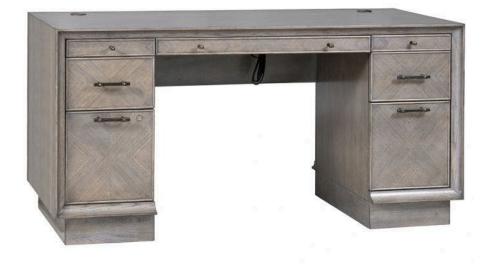

#### Description

Designed in the spirit of Art Deco originals from the early 20th century, this special Expedition desk features highly figured eucalyptus veneer patterns and concave molded details, elevated on an inset plinth base.

## Details

| Additional info   | Finished in Grecian Clay with a contrasting front panel in Crème Brule and cast brass<br>hardware. Includes a center keyboard drawer, two pencil drawers and two storage<br>drawers, two lateral file drawers, and two grommets for cord management in the<br>desktop. |
|-------------------|------------------------------------------------------------------------------------------------------------------------------------------------------------------------------------------------------------------------------------------------------------------------|
| Materials         | Figured Eucalyptus & Oak Solids                                                                                                                                                                                                                                        |
| Finish            | GRECIAN CLAY                                                                                                                                                                                                                                                           |
| Finish options    | Not Available                                                                                                                                                                                                                                                          |
| Cube              | 36.40                                                                                                                                                                                                                                                                  |
| Weight (lbs)      | 234                                                                                                                                                                                                                                                                    |
| Country of origin | CHINA                                                                                                                                                                                                                                                                  |