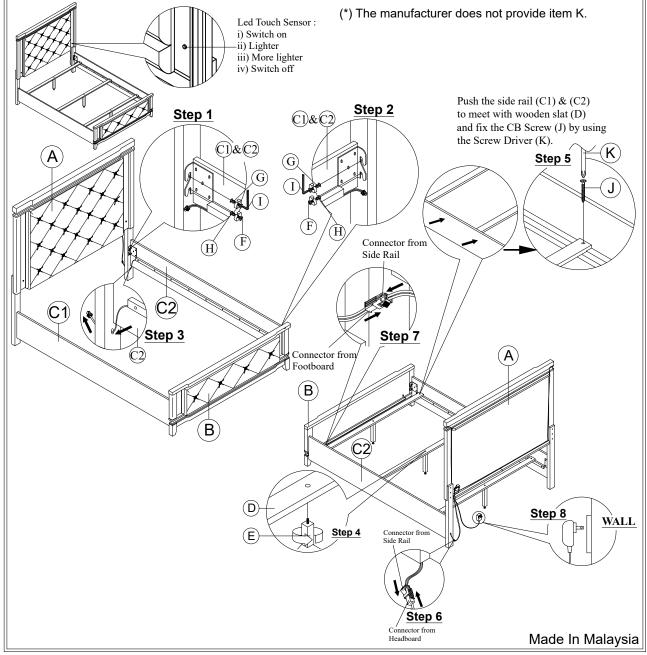

Description: QUEEN BED-HEADBOARD WITH LED
-FOOTBOARD WITH LED & SLATS
-SIDERAILS

Model: ALINA/LOLA-WHITE-QB-HB W/LED-FB-W/LED-QB/KB-SR

| PA  | PART LIST :                            |          |          |     | HARDWARE LIST :     |                   |           |          |  |  |
|-----|----------------------------------------|----------|----------|-----|---------------------|-------------------|-----------|----------|--|--|
| No. | Description                            | Diagram  | Quantity | No. | Description         | Diagram           | Size      | Quantity |  |  |
| Α   | HEADBOARD LED<br>WITH CONNECTOR        |          | 1        | F   | JCBB SCREW          | <b>()</b>         | M8 x 25mm | 8        |  |  |
| В   | FOOTBOARD LED<br>WITH CONNECTOR        |          | 1        | G   | SPRING<br>WASHER    |                   | M8 x 15mm | 8        |  |  |
| C1  | SIDE RAIL<br>(LEFT)                    |          | 1        | Н   | FLAT<br>WASHER      |                   | M8 x 22mm | 8        |  |  |
| C2  | SIDE RAIL WITH<br>CONNECTOR<br>(RIGHT) |          | 1        | ı   | ALLEN KEY           |                   | M5        | 1        |  |  |
| D   | WOODEN<br>SLAT                         |          | 3        | J   | CB SCREW            | ⊕ <i>zmmmmz</i> > | M4 x 32mm | 6        |  |  |
| E   | WOODEN<br>SUPPORT                      | <b>←</b> | 3        | K   | SCREW<br>DRIVER (*) |                   |           | 1        |  |  |