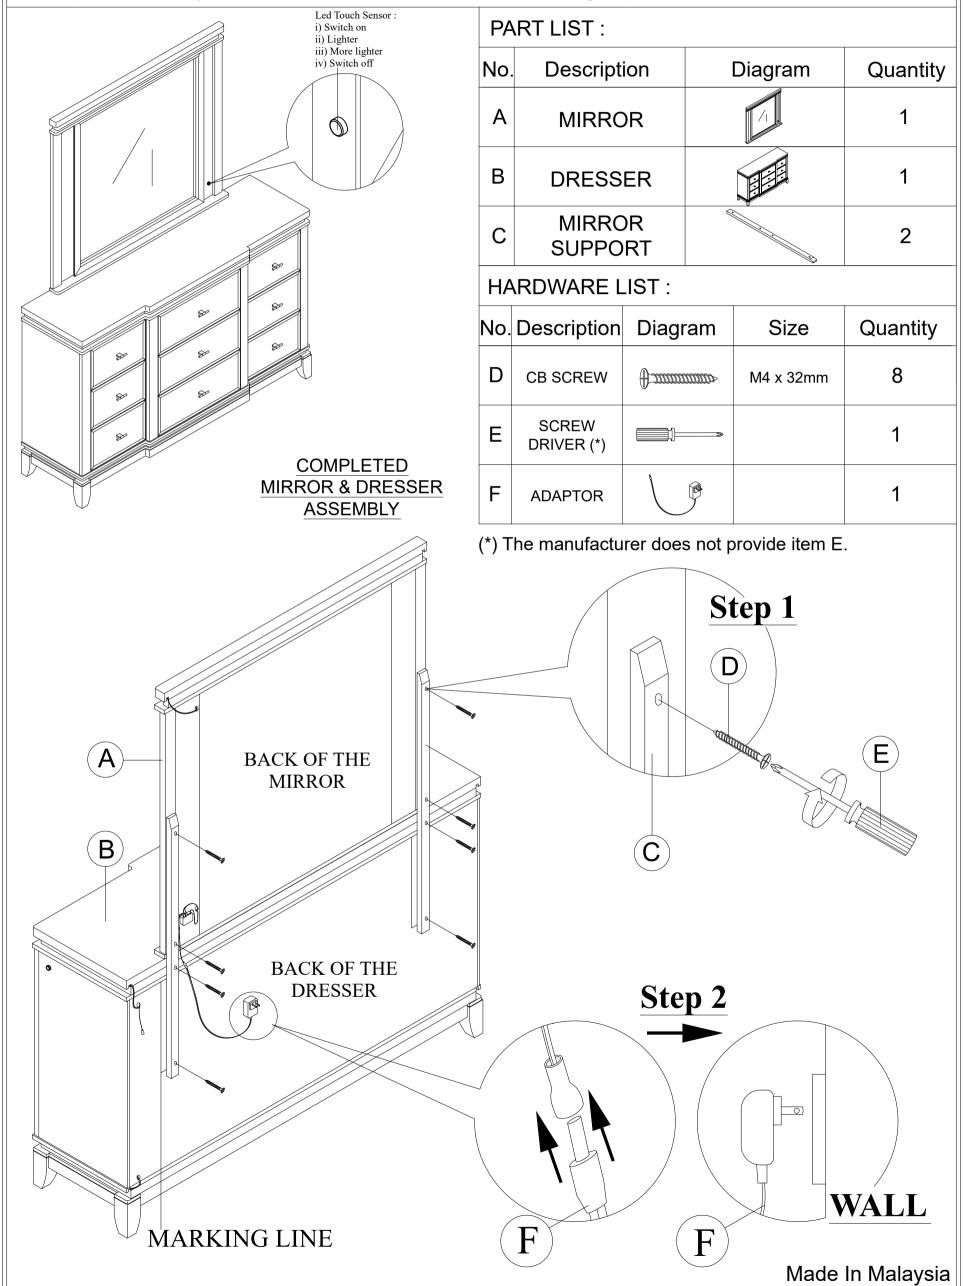

Model: ALINA-WHITE-MR W/LED & DR W/LED

Description: MIRROR W/LED &

DRESSER W/LED

Model: ALINA-WHITE-NS W/LED+USB (A+C)

Description: NIGHT STAND WITH LED

AND USB-A/C