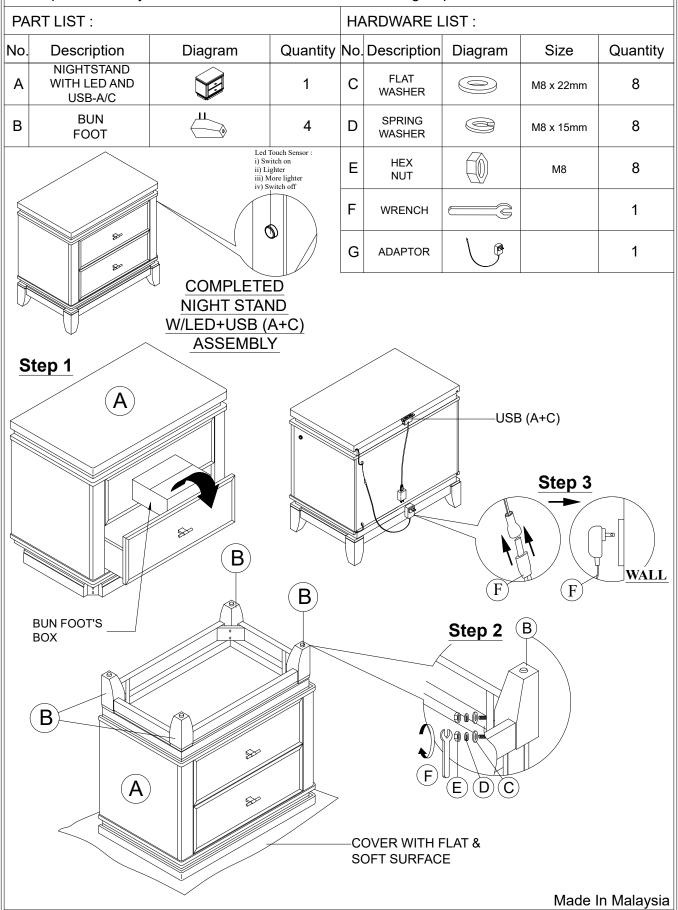

Model: ALINA-WHITE-MR W/LED & DR W/LED

Description: MIRROR W/LED &

DRESSER W/LED

Model: ALINA-WHITE-NS W/LED+USB (A+C)

Description: NIGHT STAND WITH LED

AND USB-A/C