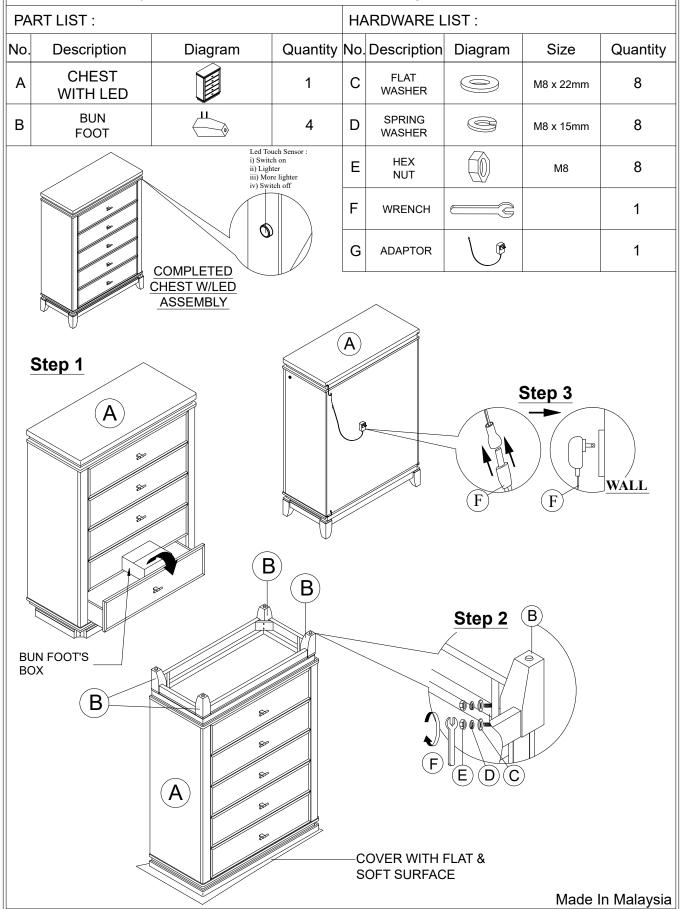

Model: ALINA-WHITE-CH W/LED

Description: CHEST WITH LED

Model: ALINA-WHITE-DR W/LED

Description: DRESSER WITH LED

| PART LIST: HARDWARE LIST:                                 |                   |                          |                                                                                          |    |                      |         |             |            |  |  |
|-----------------------------------------------------------|-------------------|--------------------------|------------------------------------------------------------------------------------------|----|----------------------|---------|-------------|------------|--|--|
| No.                                                       | Description       | Diagram                  | Quantity                                                                                 | No | Description          | Diagram | Size        | Quantity   |  |  |
| Α                                                         | DRESSER           |                          | 1                                                                                        | D  | FLAT<br>WASHER       |         | M8 x 22mm   | 8          |  |  |
| В                                                         | BUN<br>FOOT       |                          | 4                                                                                        | Е  | SPRING<br>WASHER     |         | M8 x 15mm   | 8          |  |  |
| С                                                         | CENTER<br>SUPPORT |                          | 1                                                                                        | F  | HEX<br>NUT           |         | M8          | 8          |  |  |
|                                                           |                   |                          | Led Touch Sensor :<br>i) Switch on<br>ii) Lighter<br>iii) More lighter<br>iv) Switch off | G  | JCBC SCREW           |         | (M6 x 35mm) | 4          |  |  |
|                                                           |                   |                          | 0                                                                                        | Н  | SPRING<br>WASHER     |         | (M6 x 13mm) | 4          |  |  |
|                                                           |                   |                          |                                                                                          | I  | FLAT<br>WASHER       |         | (M6 x 19mm) | 4          |  |  |
|                                                           | *                 | COMPLETED<br>DRESSER W/L |                                                                                          | J  | WRENCH               |         |             | 1          |  |  |
|                                                           |                   | ASSEMBLY                 |                                                                                          | K  | ALLEN<br>KEY<br>(M4) |         | (M4)        | 1          |  |  |
|                                                           | Ψ                 |                          |                                                                                          | L  | ADAPTOR              |         |             | 1          |  |  |
| Step 1  A  B  B  B  C  Step 2  F  K  G  K  Center Support |                   |                          |                                                                                          |    |                      |         |             |            |  |  |
|                                                           |                   |                          |                                                                                          |    |                      |         | Made I      | r Malaysia |  |  |