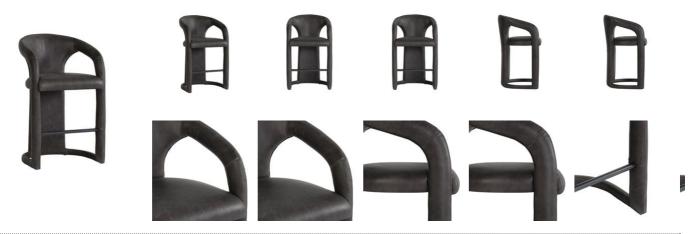

## PRODUCT DETAILS

Specifications SKU: 53051597 Collection: Archie

**Materials :** Top Grain Leather, Stainless Steel **Dimensions :** 23.23 W X 23.23 D X 39.37 H

Colors: Charcoal Product Weight: 24.03 Product Cubic Feet: 13.84

## eatures

Upholstered using a waxed top-grain leather making this counter stool more water-resistant and longer lasting.

Leather is a natural product. Both texture and color will vary slightly from hide to hide. Fine leather will lighten and soften with age and wear.

Charcoal leather color with a metal foot rest for stability and easy care.

Webbed seating suspension offers support and strength

Made for kitchen island and other countertop seating.

Floor protectors under the legs to protect surfaces.

High arm heights donâ $\in$ <sup>TM</sup>t allow for complete under counter storage of the chair.