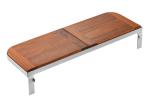

## Back Bar for CAD 30" Carts

Designed to give you additional space on your CAD30 model cart. The Back Bar attaches directly to the back of the cart offering additional workspace or simply for your guests to relax and watch the action.

**Brushed Stainless Steel** 