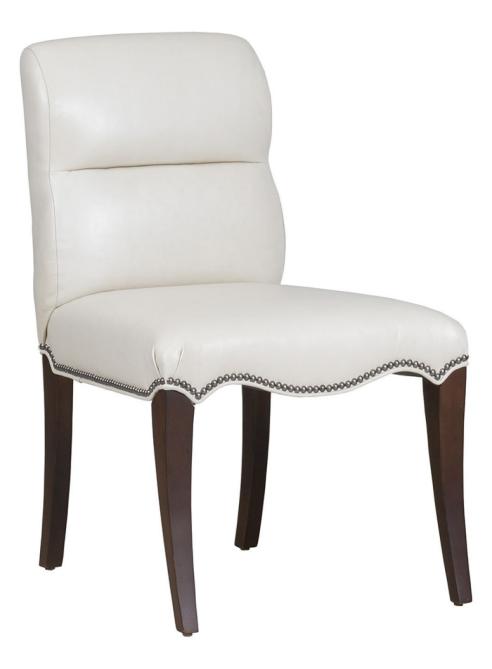

# Magnolia Side Chair

L-2011-05

## Dimensions (inches)

| Width  | 21.75 |
|--------|-------|
| Depth  | 21.00 |
| Height | 34.00 |

## Dimensions - more details (inches)

| Width              | 21.75 |
|--------------------|-------|
| Depth              | 21.00 |
| Height             | 34.00 |
| Inside seat width  | 21.75 |
| Inside seat depth  | 19.00 |
| Seat height        | 19.00 |
| Inside back height | 15.00 |
|                    |       |

### Details

| Materials            | Beech Solids                                          |
|----------------------|-------------------------------------------------------|
| Finish options       | Standard Upholstery Finishes and FairShield+ Finishes |
| Nailhead options     | Yes                                                   |
| Nailhead application | Base Border, Outside Back                             |
| Available in leather | Yes                                                   |
| Leather base sq feet | 40.00                                                 |
| Standard seat        | High Resiliency 30                                    |
| Standard back        | High Resiliency 20                                    |
| Seat construction    | Tight Seat                                            |
| Back conctruction    | Tight Back                                            |
| Spring construction  | D-Arched Springs                                      |
| Cube                 | 8.98                                                  |
| Weight (lbs)         | 16                                                    |
| Country of origin    | USA                                                   |