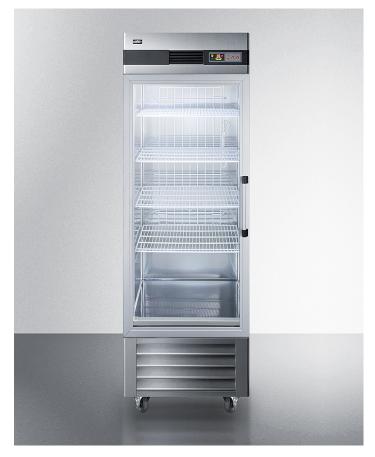

# SCR23SSGLH

#### 83.75" x 27.5" x 31" (H x W x D)

23 cu.ft. commercial reach-in refrigerator in complete stainless steel with glass door and left hand door swing

#### **Highlights:**

Commercially listed to NSF standards

Stainless steel interior and exterior cabinet for true durability in high traffic commercial settings

Glass door provides a full display of stored products