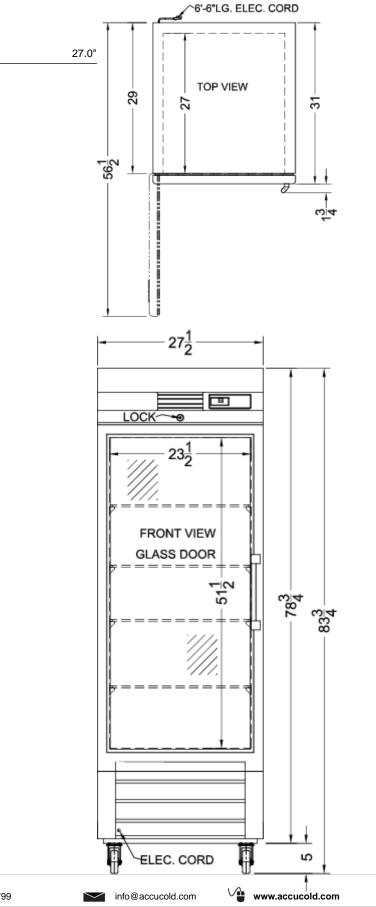

## SCR23SSGLH Specifications:

Interior Depth

| Overview                      |                        |
|-------------------------------|------------------------|
| Height of Cabinet             | 83.75" (213 cm)        |
| Width                         | 27.5" (70 cm)          |
| Depth                         | 31.0" (79 cm)          |
| Depth with Handle             | 32.75" (83 cm)         |
| Depth with door at 90°        | 56.5" (144 cm)         |
| Capacity                      | 23.0 cu.ft. (651 L)    |
| Defrost Type                  | Automatic              |
| Door                          | Glass                  |
| Cabinet                       | Stainless Steel        |
| US Electrical Safety          | UL                     |
| Canadian Electrical<br>Safety | ULC                    |
| Sanitation                    | ETL-S                  |
| Amps                          | 7.5                    |
| Voltage/Frequency             | 115 V AC/60 Hz         |
| Weight                        | 282.0 lbs. (128<br>kg) |
| Shipping Weight               | 292.0 lbs. (132<br>kg) |
| Parts & Labor Warranty        | 2 Years                |
| Compressor Warranty           | 5 Years                |
| Refrigerator Features         |                        |
| Door Swing                    | LHD                    |
| Reversible                    | No                     |
| Shelf Type                    | Wire                   |
| Shelf Qty                     | 4                      |
| Adjustable Shelves            | Yes                    |
| Thermostat Type               | Digital                |
| Fan Type                      | Interior               |
| Refrigerant Type              | R290a                  |
| Refrigerant Amount            | 2.5oz.                 |
| High Side PSI                 | 290.0                  |
| Low Side PSI                  | 155.0                  |
| Wheel Qty                     | 4                      |
| Interior Light                | Yes                    |
| Temperature Range             | 33 to 41ºF             |
| Dimensions                    |                        |
| Interior Height               | 51.5" (131 cm)         |
|                               |                        |