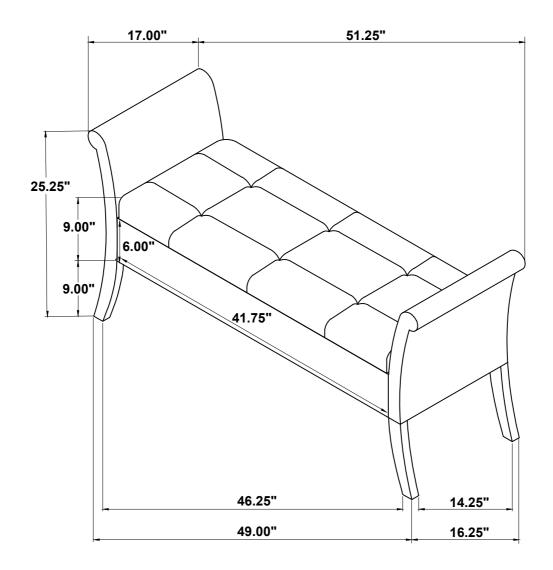

# STEP 2 COMPLETE

浏

COASTERFURNITURE.COM

Inner Size: 40.00"W x 15.00"D x 5.50"H

Note: Dimension tolerance ±5%