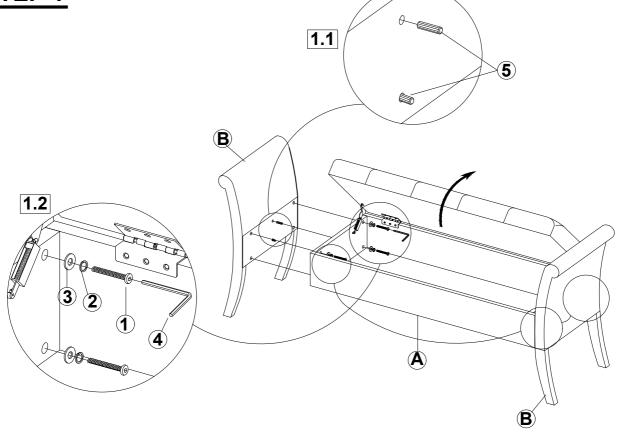

t & easy assembly.



#### **WARNING!**

- 1. Don't attempt to repair or modify parts that are broken or defective. Please contact the store immediately.
- 2. This product is for home use only and not intended for commercial establishments.



ASSEMBLY TIME

**15 MINUTES** 

### PARTS IDENTIFICATION

**SEAT** 



1PC

В **ARM** 



2PCS

8PCS

### HARDWARE IDENTIFICATION

|   | (Ø5/16" x 1-3/4"-BLK)                | Juminum |      |
|---|--------------------------------------|---------|------|
| 2 | LOCK WASHER<br>(Ø5/16" - BLK)        |         | 8PCS |
| 3 | FLAT WASHER<br>(Ø5/16" x 22mm - BLK) |         | 8PCS |
| 4 | ALLEN WRENCH                         |         | 1PC  |

5 **WOOD DOWEL** (Ø8 x 30mm)

(M5 - BLK)

**BOLT** 



4PCS

# ITEM:**910238**

## **ASSEMBLY INSTRUCTIONS**







# STEP 2 COMPLETE



浏

COASTERFURNITURE.COM



Inner Size: 40.00"W x 15.00"D x 5.50"H



Note: Dimension tolerance ±5%