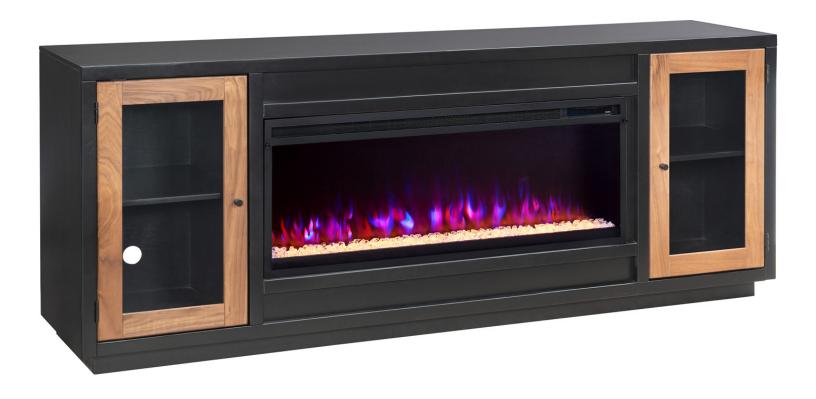

## 82" FIREPLACE CONSOLE W/ 42" INSERT

Chelsea Collection

## + FEATURES & BENEFITS

Designed, Assembled, & Finished with American Pride in Phoenix, Arizona, using Domestic and Imported Materials.

**Dado construction:** The products frame is built using dado construction techniques that increase the durability and longevity of the product.

Cord Management: Engineered to allow cords to pass through the furniture to an outlet.

Timer Settings: Set to automatically shutoff from 30 minutes to 9 hours.

Color Options: Enjoy multiple color effects for both the flame and ember bed.

Remote Control: Includes an easy to use multifunction remote control.

Temperature Control: Set the temperature between 72F to 82F to fit your comfort.

Ember Bed Choices: Choose between interchangeable logs or translucent rocks.

**Zone Heating**: Provides supplemental heat to your favorite rooms and spaces.

Eco-friendly: Energy efficient fireplace does not emit any emissions or other hazardous byproducts.

Flame effect: Can be operated with or without heat.