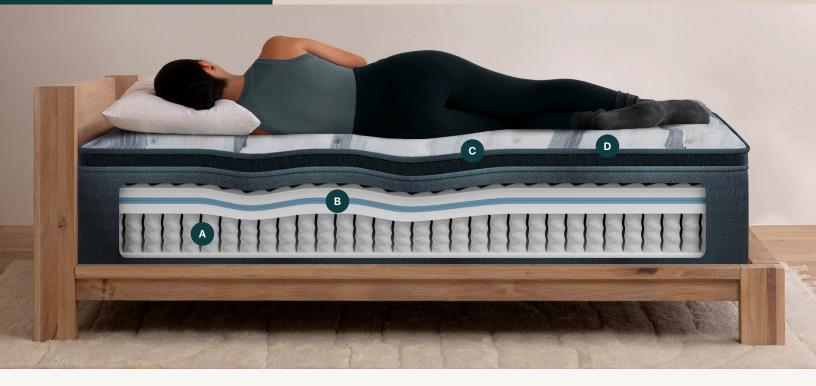

#### Precision Support System™

Consistent, head-to-toe support across the entire mattress and advanced motion isolation with 40% more support coils than Harmony models\*

#### InfiniCool® MAX

Three layers of active cooling deliver comfortable sleep through surface level cooling fibers, plant-based cooling technology + carbon-infused foam

#### Beautyrest® ActiveResponse™ Memory Foam

Up to 2x the amount of memory foam helps alleviate aches and pains caused by pressure for maximum relief

## Lush Sleep Surface

Lush sleep surface made with up to 100 plastic bottles diverted from the ocean\*\*

<sup>\*</sup>Harmony Lux includes double-stranded T2 Pocketed Coil® Springs

<sup>\*\*</sup>Based on queen model