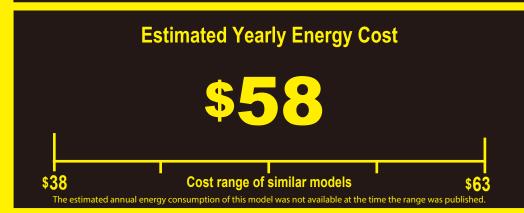

Labels with yellow numbers are based on the same test procedures.

480 kWh
Estimated Yearly Electricity Use

- Your cost will depend on your utility rates and use.
- Cost range based only on upright freezer models of similar capacity with Automatic Defrost,
- Estimated energy cost based on a national average electricity cost of 12 cents per kWh.