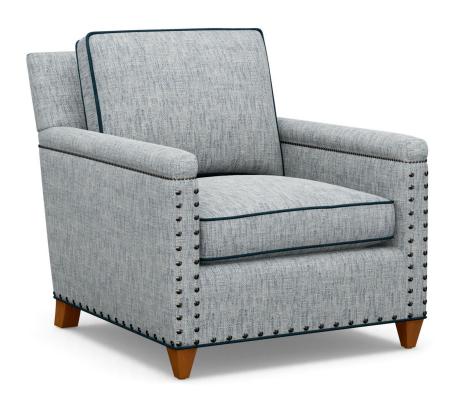

## CHASE CHAIR 7725-11

| BRAND:             | Lexington                                                                                                                                              |
|--------------------|--------------------------------------------------------------------------------------------------------------------------------------------------------|
| COLLECTION:        | Lexington Upholstery                                                                                                                                   |
| DIMENSIONS:        | 31"W x 36.5"D x 33"H<br>Seat 18"H<br>Arm 24.5"H<br>Inside 21.5"W x 22"D                                                                                |
| STANDARD FEATURES: | Ultra Down Seat Cushion Blend Down Back Cushion #7 Nailhead Trim · Top of Arms #8 Nailhead Trim · Arm Panels and Base Omit Nailhead Trim for No Charge |
| FINISH:            | Finish Selection is Required                                                                                                                           |
| ALSO AVAILABLE:    | LL7725·11 Chase Leather Chair                                                                                                                          |
| COM (54" Plain):   | 7 yds.                                                                                                                                                 |