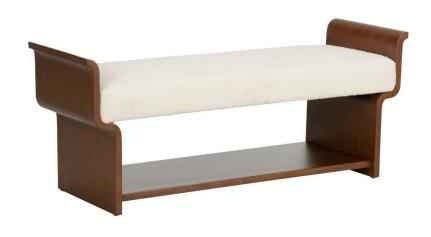

## 490770 • Ando Bench

22.5h x 54.5w x 18d Beech Cream

Elevate your space with this elegantly designed bench, featuring a luxurious performance boucle fabric (poly blend) cushion. Crafted with a sturdy wooden frame in a rich, warm finish, our Ando Bench seamlessly blends style and functionality. The smooth, curved armrests add a touch of sophistication, while the plush, textured boucle upholstery provides a cozy and inviting seat. Ideal for entryways, bedrooms, or living areas, the bench includes a convenient lower shelf, perfect for storage or display. Its minimalist design ensures it complements various interior styles, making it a versatile addition to any home.