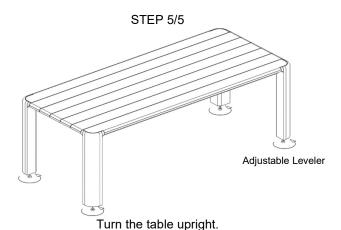

ST**

| NO. | DRAWING | DESCRIPTION | SIZE        | Q'TY | NO. | DRAWING | DESCRIPTION | Q'TY |
|-----|---------|-------------|-------------|------|-----|---------|-------------|------|
| Α   |         | S.S Washer  | Φ10xΦ20x2mm | 8    | 1   |         | Тор         | 1    |
| В   |         | S.S Washer  | Ф10x2mm     | 8    |     |         |             |      |
| С   |         | Hex Nut     | M10         | 8    | 2   |         | Legs        | 4    |
| D   |         | Wrench      | M17         | 1    |     |         |             |      |

STEP 1/5



STEP 3/5







Align and insert one Leg section into the corner-block.



Insert the Hex nut through a washer from the corner-block onto the leg. Tighten it firmly with 17mm (0.67") wrench.



Repeat Step 2 and 3 for the other three Legs.



Congratulations, You Have Just Finished Assemble Your Own Teak Table!