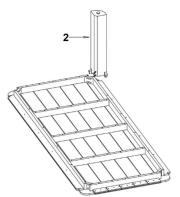

STEP 1/5

STEP 3/5

Align and insert one Leg section into the corner-block.

Insert the Hex nut through a washer from the corner-block onto the leg. Tighten it firmly with 17mm (0.67") wrench.

Repeat Step 2 and 3 for the other three Legs.