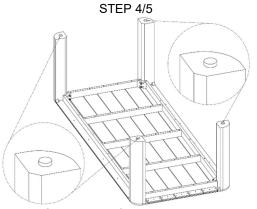

STEP 1/5

STEP 3/5

Align and insert one Leg section into the corner-block.

Insert the Hex nut through a washer from the corner-block onto the leg. Tighten it firmly with 17mm (0.67") wrench.

Repeat Step 2 and 3 for the other three Legs.