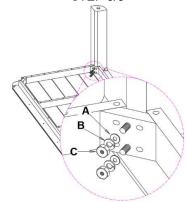

STEP 1/5

STEP 3/5

Align and insert one Leg section into the corner-block.

Insert the Hex nut through a washer from the corner-block onto the leg. Tighten it firmly with 17mm (0.67") wrench.

Repeat Step 2 and 3 for the other three Legs.