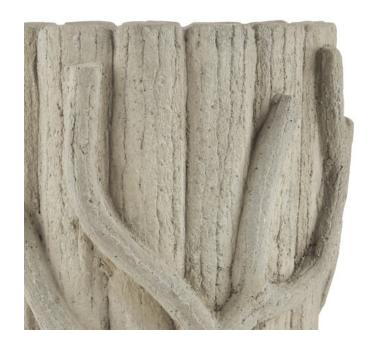

## Medium Faux Bois Planter

Overall: 13.75"h x 13"dia

Finish: Portland/Faux Bois Materials: Concrete/Iron

Item Weight: 30 lb

The flowing twig-like details along the ribbed surface of the Medium Faux Bois Planter were hand-applied by artisans who "sculpt" the concrete over a metal frame to look like a rustic faux bois artifact. The Portland finish that settles into the natural crevices enhances the illusion of age that will bring a nice hint of texture to indoor or outdoor settings. Ornamented with tree branches, the concrete planter sprouting with plants will fool the eye into thinking it is a true antique.