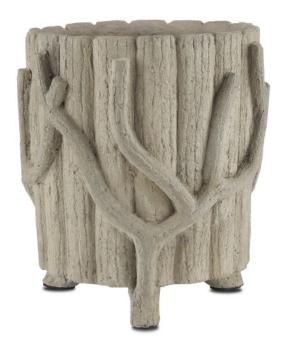

## Medium Faux Bois Planter

Overall: 13.75"h x 13"dia

Finish: Portland/Faux Bois Materials: Concrete/Iron

Item Weight: 30 lb

The flowing twig-like details along the ribbed surface of the Medium Faux Bois Planter were hand-applied by artisans who "sculpt" the concrete over a metal frame to look like a rustic faux bois artifact. The Portland finish that settles into the natural crevices enhances the illusion of age that will bring a nice hint of texture to indoor or outdoor settings. Ornamented with tree branches, the concrete planter sprouting with plants will fool the eye into thinking it is a true antique.