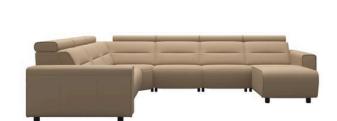

## Your configuration details

Bring this product sheet to your nearest store

| Motor         | C22LS with 1 Power               |                                         |
|---------------|----------------------------------|-----------------------------------------|
| Material      | Leather                          |                                         |
| Color         | Paloma - Beige                   |                                         |
| Arm/Leg color | Black stain                      |                                         |
| Battery       | No                               |                                         |
| Measurements  | Width:<br>Depth:<br>Length:      | 146.06 inch<br>43.7 inch<br>116.54 inch |
|               | Height: Height max: Seat height: | 34.25 inch<br>39.37 inch<br>17.72 inch  |
|               | Seat depth:                      | 22.83 inch                              |