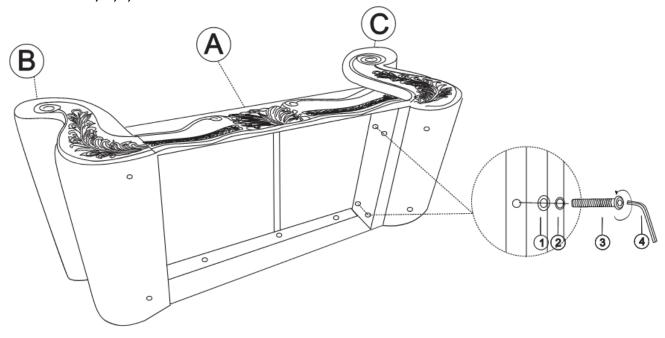

#### **STEP 1:**

Lay the seat frame (A) on its back side to reach the holes to secure the bolts for the arms. Assemble the LSF arm (B) and RSF arm (C) to the seat frame (A) using Allen Key (4) with hardware, 1,2, and 3.

STEP 2:
Align and install the legs (F) to the bottom of the arms (B & C)

U2521-20A U2521-20B BIANELLO LOVESEAT FRAME, CUSHION, ARMS, LEGS & 3 PILLOWS BIANELLO LOVESEAT BACKREST