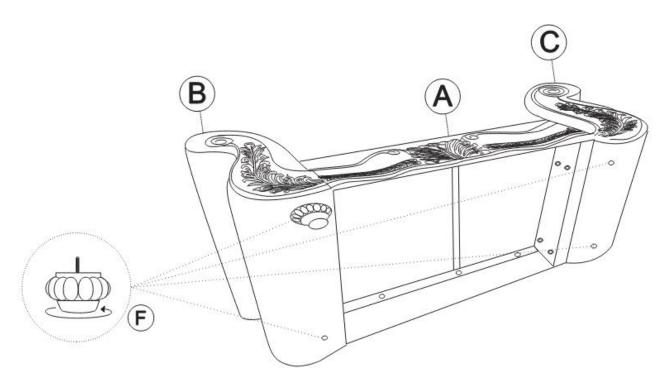

STEP 2:
Align and install the legs (F) to the bottom of the arms (B & C)

U2521-20A U2521-20B BIANELLO LOVESEAT FRAME, CUSHION, ARMS, LEGS & 3 PILLOWS BIANELLO LOVESEAT BACKREST