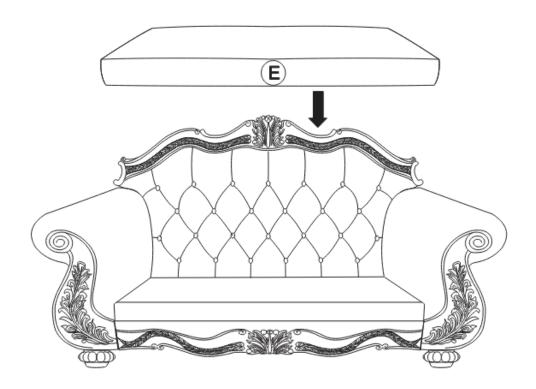

#### **STEP 5:**

Place the frame up right and place the seat cushion (E) to the seat frame.