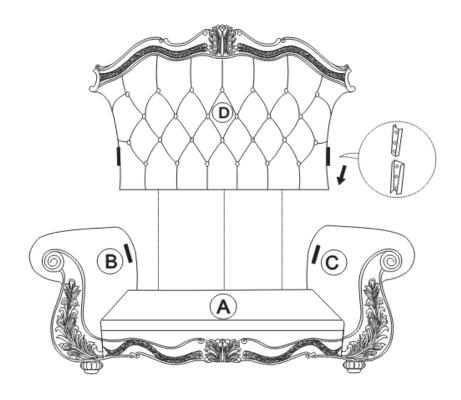

#### **STEP 3:**

Place the frame up right and install the backrest (D) to the LSF arm (B) and RSF arm (C) by sliding the brackets all the way until it is secured.