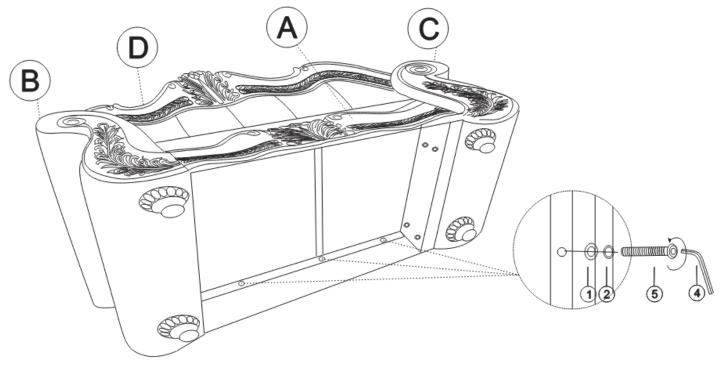

#### **STEP 4:**

Place the chair on its back on a clean and soft surface and secure the bolts for the chair back (D) at bottom the seat frame (A) by using the Allen key (4) with hardware 1,2 and 5.

PAGE 3/4