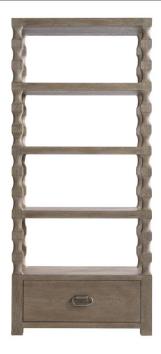

#### Item

318812

#### **Dimensions**

W: 40 in D: 18 in H: 90 in W: 101.6 cm D: 45.72 cm H: 228.6 cm

#### **Finishes**

Wood: Marcona

#### **Features**

- Cathedral-cut white oak solids & veneers in Marcona finish
- Four carved cast resin support posts in Marcona finish
- Top panel, three fixed shelves and one shelf surface with drawer beneath it
- Metal drawer pull in Frosted Nickel finish
- Open shelves
- Finished back
- Adjustable glides
- Anti-tip kit and instruction sheet
- Specifications subject to change without notice