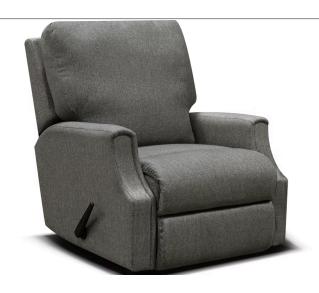

## V165070 SWIVEL GLIDING RECLINER

## **Alexvale**

www.alexvale.com

SKU: V165070

Availability:

Type: Chairs, Arm Chairs

Category: Living Room Width: 34" (86.4 cm)

**Depth:** 40" (101.6 cm) **Height:** 41" (104.1 cm)

Seat Width: 23" (58.4 cm)
Seat Depth: 21" (53.3 cm)
Seat Height: 20" (50.8 cm)

Motion Type: Swivel, Reclining, Glider

Brand: Alexvale

Construction: Back: Webbing with sinuous wire, poly

fiber fill in a channel bag, semi-attached, zipper access. Seat: Sinuous wire, block

foam with pillow top, tight, non-

reversible. Legs: Glide, integral part of frame. Mechanism: Swivel gliding

recliner.

Warranty: Warranty Information