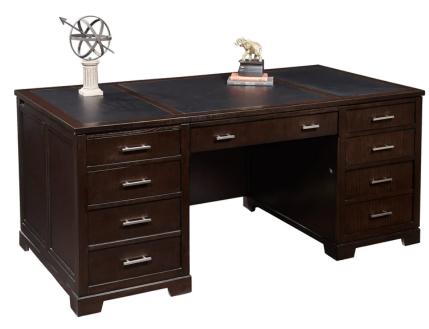

## Executive Desk 79180

Top is comprised of leather in three panels.

Balance of case is select solids and veneers.

Four box drawers.

Two file drawers on metal slides can accommodate letter or legal hanging files.

Drop front center drawer for keyboard or laptop / tablet storage.

Secretarial pull-out work surface.

Pull-out writing surface over each pedestal.

Locking system in each pedestal.

Satin nickel finished hardware.

Wire management.

Mocha finish.

Ships in multiple cartons for easy home delivery.

Some assembly required.

Overall Width 72" (183 cm)

Overall Depth 36.75" (93 cm)

Overall Height 30.5" (78 cm)

Kneehole Width 28.5" (72 cm)