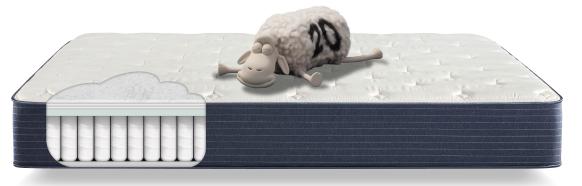

## **CLASSIC™ COLLECTION**

Serta Classic<sup>™</sup> Profile 11"

Plush

## 805 Individually Wrapped Coil System

In addition to providing contouring, cradling support, this system of up to 805 individually wrapped coils features Serta's BestEdge® Foam Encasement technology - an extradeep foam rail to help reduce edge roll-off and extend the sleep surface.