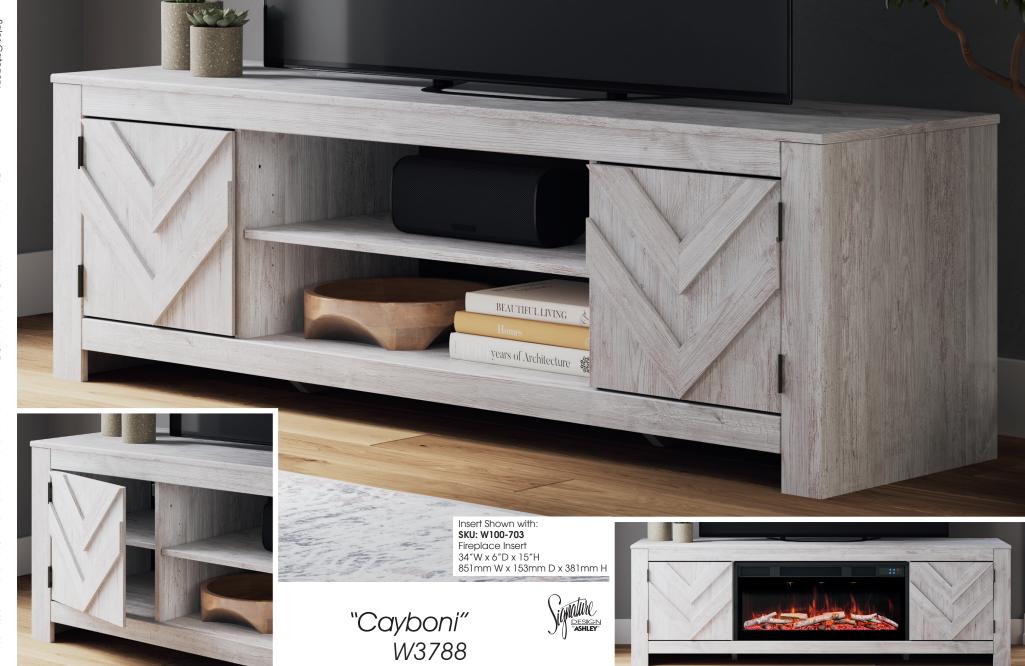

## Features:

- Made with engineered wood (MDF/particleboard/plywood) and decorative laminate for the right balance of affordability and durability
- Features a Whitewash replicated worn through paint with authentic touch
- The TV stand features a framed front and pilasters
- The cabinet doors feature an integrated door pull along with hidden storage and adjustable shelves behind doors
- Features an open center shelf that can be removed for the Fireplace Insert
- The TV Stand is compatible with W100-703 fireplace insert (sold separately)
- Assembly required

## SKU: W3788-68

Large TV Stand w/ Fireplace Option 71"W x 20"D x 23"H 1802mm W x 498mm D x 573mm H

## W100-703 Features:

- The LED-lit flame operates with or without infrared heat and features 7 color options
- Features a realistic-looking faux birch log set
- Heating element with 6-level temperature settings
- Provides up to 5386 BTU/1500W and warms up to 1,000 sq. /ft
- Features touch button controls along with
- a remote control w/ battery (CR2025) included
- Timer function will automatically turn the unit off within
- a programmable range from 10 minutes up to 9 hours