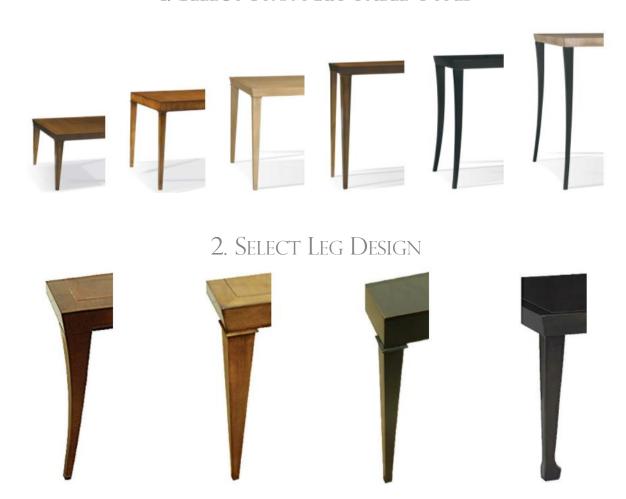

Our made to measure program allows you to choose your style, your finish, the size of the table to the inch and how you want the grain of the top surface to run. That's a lot of opportunity for self-expression.

## 1. SELECT FROM SIX TABLE TYPES



# 3. Determine Your Unique Proportions

The first dimension, length will determine how you want the grain to run on the top surface. The grain can run long grain or short grain depending on your decision, providing two very distinct looks. Lengths from 18 - 72 inches. Widths from 18 - 48 inches.

#### 4. CHOOSE YOUR CUSTOM FINISH

Specify any of our custom finishes. (example #79 Stone = 79). Each table is hand-crafted and custom finished in Hickory, North Carolina.

## VIEW CUSTOM FINISHES

### 5. Customize Further

by adding Striping or Hand Decorated borders in your choice of ten colors.

VIEW HAND DECORATING