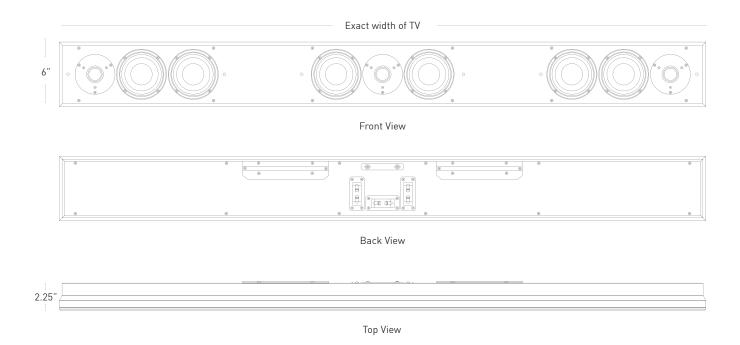

## **Key Features**

- Custom built to match the exact width of any display
- 4" ultra-thin, audiophile-grade woofers and 1" silk-dome tweeters provide extreme precision and musical detail
- 2.25" depth perfectly complements any ultra-thin TV
- Easily mounts above or below any TV, or directly to the wall with Leon's exclusive mounting brackets
- Available as Left/Center/Right, Left/Right or Center-only channels
- Solid MDF construction, handcrafted in the USA

## TECHNICAL SPECIFICATIONS

| Height      | 6"                                     | Components     | 4" ultra-thin woofers; 1" silk-dome tweeters |
|-------------|----------------------------------------|----------------|----------------------------------------------|
| Width       | Exact width of TV                      | Impedance      | L/R: 60 C: 40                                |
| Depth       | 2.25" (2.5" with grill)                | Rec. Power     | L/C/R: 25-125W                               |
| Weight      | 15-30 lbs.                             | Max. Output    | L/C/R: 100dB avg; 104dB peak                 |
| Material    | MDF enclosure                          | Coverage       | L/C/R: Hor: 110°, Vert: 140°                 |
| Finish      | Matte Black (or any custom finish)     | Freq. Resp.    | L/C/R: 110-20kHz                             |
| Grill       | Black Fabric (custom grills available) | Sensitivity    | L/C/R: 88dB@2.83V/1m                         |
| Connections | Spring-loaded terminals                | Configurations | Hz44UX, Hz44UX-LR, Hz44UX-C                  |
| Mounting    | HzUMB, HzMMB-UT, HzTTS                 |                |                                              |
|             |                                        |                |                                              |