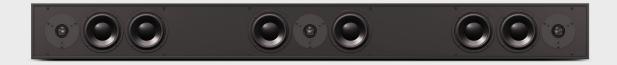

## Description

Leon's Horizon Series ultra-thin soundbars are designed to complement today's thinnest TVs, providing high-performance audio in the slimmest possible enclosure. Built to match the exact width of any display, all of our Horizon ultra-thin models use audiophile-grade components to bring music, movies, and TV to life with stunning detail and authenticity—all in a cabinet as thin as 2.75". Perfect for mid to larger spaces throughout the home.

## **Key Features**

- Custom built to match the exact width of any display
- 4" ultra-thin, audiophile-grade woofers and 1" silk-dome tweeters provide extreme precision and musical detail
- 2.25" depth perfectly complements any ultra-thin TV
- Easily mounts above or below any TV, or directly to the wall with Leon's exclusive mounting brackets
- Available as Left/Center/Right, Left/Right or Center-only channels
- Solid MDF construction, handcrafted in the USA