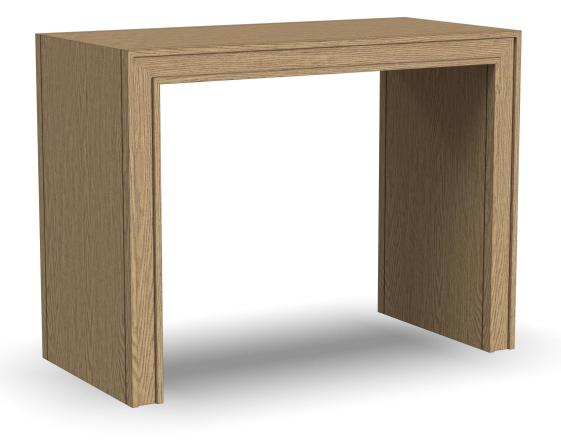

## Waterfall | w1025

FEATURES

PRODUCT DIMENSIONS

OVERALL

SEAT

Height Width Depth Height Width Depth Height Depth Height Depth Clearance

StandardOptional

## **NOTES**

This architectural design fits well with transitional spaces

Constructed with rubberwood solids for lightweight durability

Oak veneers feature a light oak stain with a wire brush effect

Can stand alone or be nested over the matching rectangular coffee table

Can be flipped on its side to be used as a surface to hold a drink or work from your laptop

Delivered fully assembled