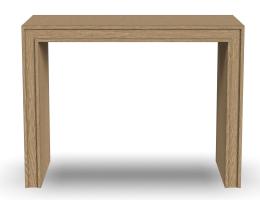

## Waterfall | w1025

FEATURES

PRODUCT DIMENSIONS

OVERALL

SEAT

Height Width Depth Height Width Depth Height Depth Height Depth Clearance

StandardOptional

## **NOTES**

This architectural design fits well with transitional spaces

Constructed with rubberwood solids for lightweight durability

Oak veneers feature a light oak stain with a wire brush effect

Can stand alone or be nested over the matching rectangular coffee table

Can be flipped on its side to be used as a surface to hold a drink or work from your laptop

Delivered fully assembled