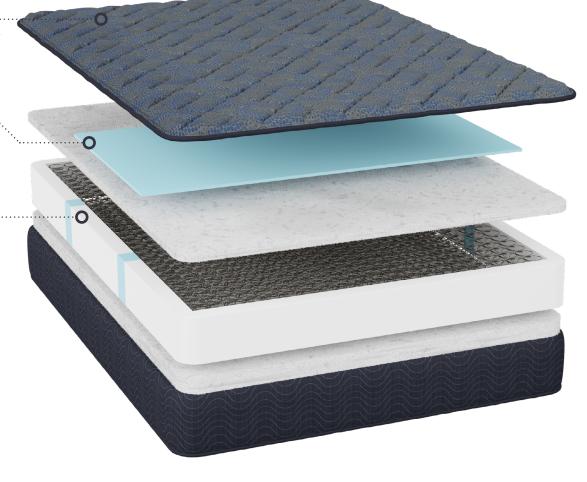

#### Natural Tencel<sup>™</sup> Cover ..... More absorbent than cotton, softer than silk and cooler than linen, improving moisture wicking & hygiene.

Extra Lumbar Support Extra gel-infused memory in the lumbar region for additional support

**6" Foam Encased Cross Laced Coils** Specifically designed to articulate on adjustable bases while providing long-lasting support

#### Adjustable Base Friendly

Engineered to articulate on adjustable beds to customize your sleep experience

\* for illustrative purposes only