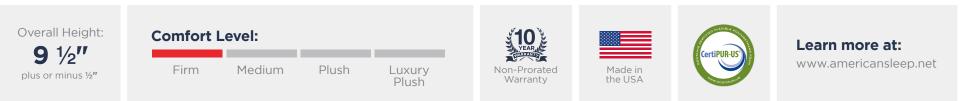

#### Firm

### Firm

| Twin | Twin XL | Full | Queen | King |
|------|---------|------|-------|------|
|      |         |      |       |      |
|      |         |      |       |      |
|      |         |      |       |      |
|      |         |      |       |      |
|      |         |      |       |      |
|      |         |      |       |      |
|      |         |      |       |      |
|      |         |      |       |      |
|      |         |      |       |      |
|      |         |      |       |      |
|      |         |      |       |      |
|      |         |      |       |      |