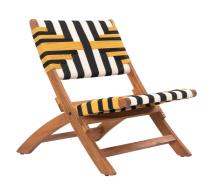

## **Product Details**

Colors : Multicolor Leg Colors : Natural

Materials : Solid Acacia Wood,

Synthetic Rattan Weave Polypropylen

е

Product Types : Lounge Chair

styles : Modern
Trend : Modern

Assembly Required : No Stackable : No Weight Capacity (lbs.) : 290 Adjustable Height : No Swivel : No Wheels : No Ships By · Ground Country of Origin : Vietnam : ACTIVE Item Status

## **Product Dimensions**

Product 1 (in) : 24" W x 30.7

" D x 29.1" H

Product 1 Weight (lbs.) : 17.6

Todast i Troigin (iboi)

Seat (in)

: 21.5" SW x 1 5.2" SD x 14 .6" SH