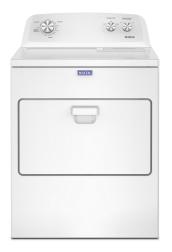

## Maytag® Top Load Electric Wrinkle Prevent Dryer - 7.0 cu. ft.

Wrinkles are no match for this Maytag® top load electric dryer with the automatic Wrinkle Prevent phase that keeps clothes tumbling to help block wrinkles. The spacious 7.0 cu. ft. capacity can handle large loads, and the hamper door drops down to give you a chute for loading and a sturdy platform for unloading, folding and stacking. Plus, count on Maytag Brand with the included 10-year limited parts warranty on the motor and dryer drum.\*\*