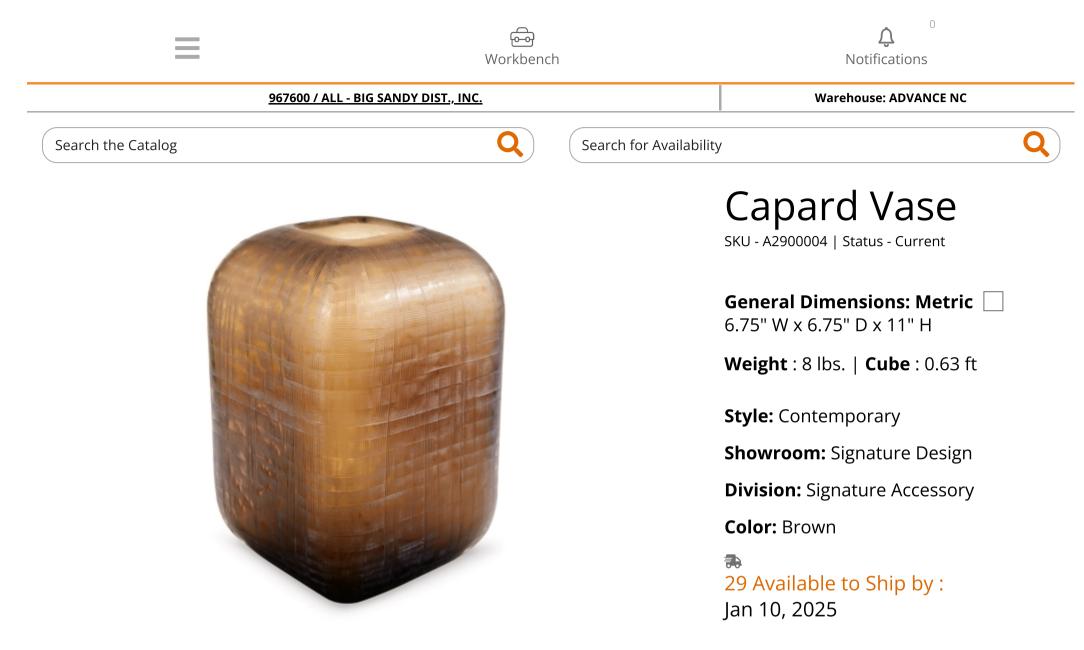

## **PRODUCT DESCRIPTION**

Bring a touch of contemporary sophistication to your living areas. Crafted from glass, this vase boasts an eye-catching fine grid texture that's sure to make a statement. Fill it with florals, or simply let its outstanding design speak for itself as a standalone piece indoor or outdoor.

- Made of glass
- Brown finish
- Indoor/outdoor safe
- Due to the finishing process of this product, some variations may occur

## General Dimensions: Metric

6.75" W x 6.75" D x 11" H

Inches

: 6.75" W x 6.75" D x 11" H Inches : 9" W x 9" D x 13.5" H Mea

Unit of EA Measure:

1

Qty Per Carton:

| Express<br>Shipped: |                         |
|---------------------|-------------------------|
| Inches              | : 9" W x 9" D x 13.5" H |
| Weight              | : 8 lbs.                |
| Cubes               | : 0.63 ft               |
| UPC                 | : 024052880380          |

Weight : 8 lbs. | Cube : 0.63 ft

Get To Know Us

**Customer Care** 

**Get Inspired** 

Copyright © 2025 Ashley Furniture Industries, LLC

Website Information

Privacy | Legal Notices and Terms of Use

Need Technical Support <u>Click here to Contact Us</u>