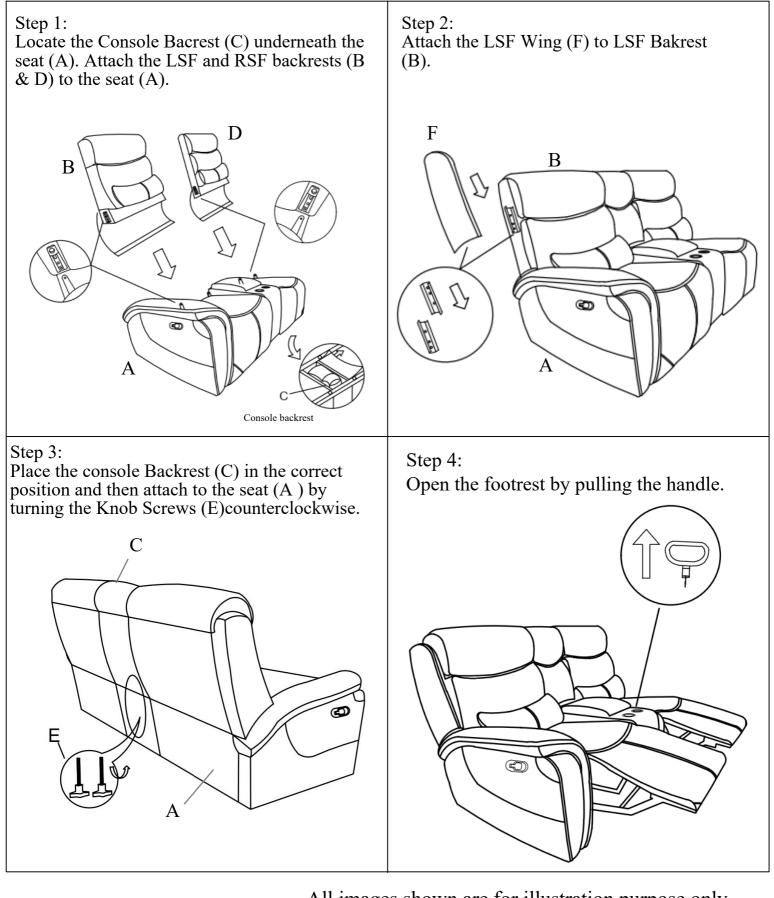

|     | Parts List                       |            |       |
|-----|----------------------------------|------------|-------|
| NO. | DESCRIPTION                      | SKETCH     | Q'TY  |
| А   | Seat                             |            | 1 PC  |
| В   | Left Side Facing (LSF) backrest  | B          | 1 PC  |
| C   | Console backrest                 | P          | 1 PC  |
| D   | Right Side Facing (RSF) backrest | A          | 1 PC  |
| Е   | Knob Screw                       | <b>(</b> ] | 2 PCS |
| F   | Left Side Facing (LSF) Wing      | Ŀ          | 1 PC  |