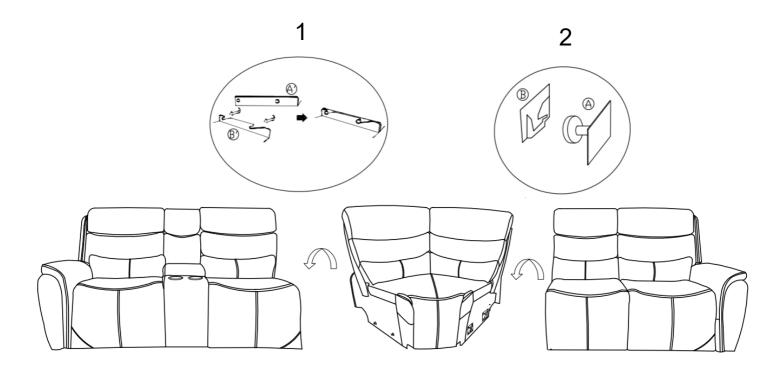

## ASSEMBLY INSTRUCTIONS KAMARI COLLECTION ITEM#: U092-25L DESCRIPTION : KAMARI LAF CONSOLE LOVESEAT W/DUAL RECLINER

Connect the sectional pieces by connecting the metal connectors between each sectional piece. Please note there are 2 types of interlocking hardware:

- 1. Connect the rail pins style connector A to B
- 2. Connect the single pin style connector A to B

Sectional completed

All images shown are for illustration purpose only. Actual product may vary due to product enhancement.