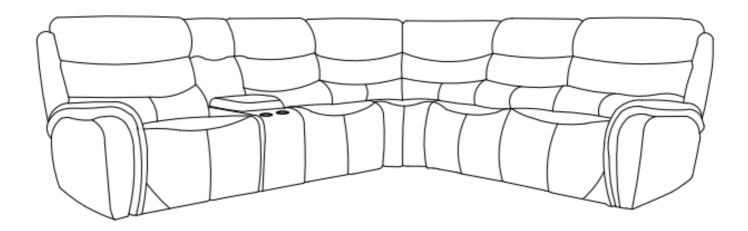

- 1. Connect the rail pins style connector A to B
- 2. Connect the single pin style connector A to B

Sectional completed

All images shown are for illustration purpose only. Actual product may vary due to product enhancement.