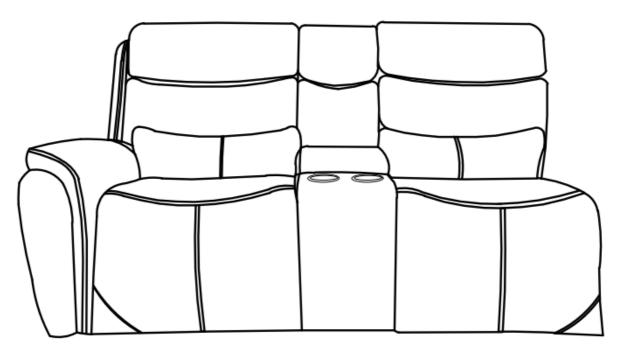

## ASSEMBLY INSTRUCTIONS KAMARI COLLECTION ITEM#: U092-25L DESCRIPTION : KAMARI LAF CONSOLE LOVESEAT W/DUAL RECLINER

Thank you for purchasing this quality product. Be sure to check all packing materials carefully for small parts, which may have come loose during shipment. Identify and count all items and compare with the parts list shown below. It is recommended to have two people during assembling and to remove the back and base of the furniture out from the box. **Please follow the drawings below to assemble the item** 

|     | Parts List                       |            |       |
|-----|----------------------------------|------------|-------|
| NO. | DESCRIPTION                      | SKETCH     | Q'TY  |
| А   | Seat                             |            | 1 PC  |
| В   | Left Side Facing (LSF) backrest  | B          | 1 PC  |
| C   | Console backrest                 | P          | 1 PC  |
| D   | Right Side Facing (RSF) backrest | A          | 1 PC  |
| Е   | Knob Screw                       | <b>(</b> ] | 2 PCS |
| F   | Left Side Facing (LSF) Wing      | Ŀ          | 1 PC  |