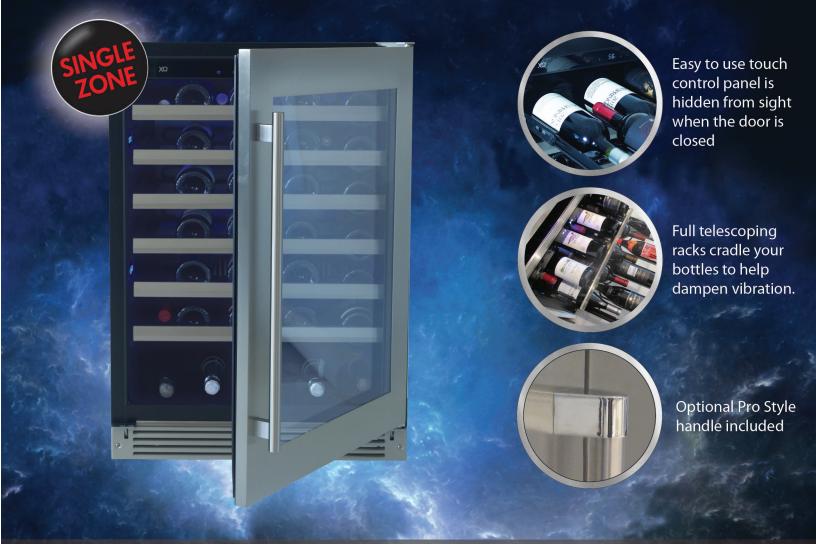

# READY WHEN YOU ARE

STORE UP TO 54 BOTTLES AT JUST THE RIGHT TEMPERATURE READY TO SERVE. IT IS EASY WITH THE TOUCH CONTROL DIGITAL PANEL THAT HIDES WHEN THE DOOR IS CLOSED.

# SHHH... YOUR WINE IS SLEEPING

VIBRATION, NOISE AND LIGHT ARE SOME OF WINE'S ENEMIES. UV BLOCKING LOW-E GLASS AND VIBRATION DAMPENING PROTECT YOUR FAVORITE VINTAGES.

# YOUR FAVORITE BAR

YOUR XO WINE COOLER COMES WITH BOTH THE STAINLESS STEEL DESIGNER HANDLE AND PRO STYLE HANDLE -YOU CHOOSE.

XO HAS THE BEST WARRANTIES AND SERVICE...

For 90 days, all our products are backed by our unique Love It or Leave It Guarantee