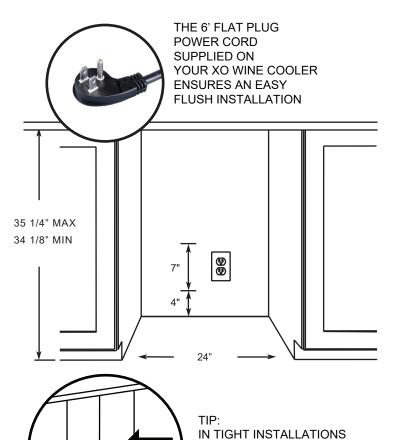

#### **ROUGH-IN**

CUT THROUGH AN ADJACENT

Not responsible for typographical

CABINET WALL TO REACH AN OUTLET INSTALLED THERE

XOU24WGS SPECrevA

errors or misprints

9/2019