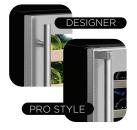

#### **INCLUDES BOTH Stainless Steel Designer and Pro Style Handles**

# YOUR FAVORITE BAR

YOUR XO WINE COOLER COMES WITH BOTH THE STAINLESS STEEL DESIGNER HANDLE AND PRO STYLE HANDLE -YOU CHOOSE.

XO HAS THE BEST WARRANTIES AND SERVICE...

For 90 days, all our products are backed by our unique Love It or Leave It Guarantee