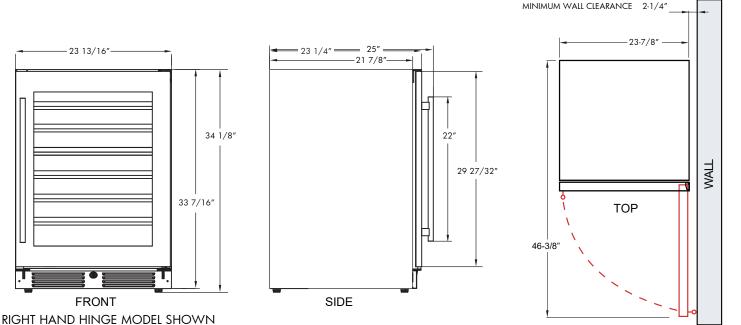

### **SPECIFICATIONS**

| Size              | 24"                                           |
|-------------------|-----------------------------------------------|
| Dimensions        | 23 7/8"W x 34 1/8"H x 23 1/4"D                |
| Installation Type | Built-in / Freestanding                       |
| Refrigerant Type  | R600a                                         |
| Electrical        | 115V 60Hz 1.5A<br>USE DEDICATED 15A CIRCUIT   |
| Temperature Range | 41° - 64° F<br>HOLDS UP TO (54) 750ml BOTTLES |