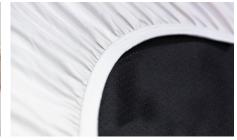

## **BASIC SHEET SET**

BEDGEAR® Basic Sheets are exceptionally soft as well as wrinkle and stain resistant. Using an enhanced elastic on the fitted sheet, the Basic Sheets ensure a secure grip.

## Features:

- Exceptionally soft
- 100% Hypoallergenic
- Wrinkle resistant
- Shrink resistant
- Stain resistant
- Enhanced elastic on the fitted sheet creates a secure grip to the mattress
- Ideal for all seasons
- Colors: White, Sand, Mist
- Fits mattresses up to 15"
- Sizes: