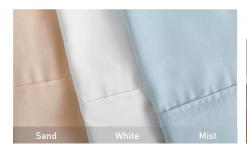

## Features:

- Exceptionally soft
- 100% Hypoallergenic
- Wrinkle resistant
- Shrink resistant
- Stain resistant
- Enhanced elastic on the fitted sheet creates a secure grip to the mattress
- Ideal for all seasons
- Colors: White, Sand, Mist
- Fits mattresses up to 15"
- Sizes: