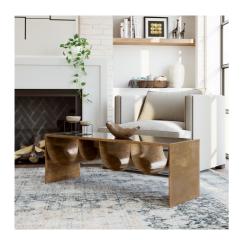

## Reed Coffee Table Brass & Black

Item #: 109842

Meet the Reed Coffee Table, a striking marriage of form and function. Its sleek powder-coated steel frame, combined with its sophisticated glass top, exudes modern sophistication and deco-inspired aesthetics. Whether adorning a living space or hallway, this table effortlessly harmonizes with various interior styles. Elevate your home decor with the Reed Coffee Table, a flawless synthesis of style and adaptability.

## **Product Details**

: Brass & Black Color

Colors : Brass, Brown

Leg Colors : Brass

Materials : Tinted Tempered GI

ass, Powder Coated

Steel

: No

**Product Types** : Coffee Table

styles : Modern Trend : Modern

Assembly Required Weight Capacity (lbs.) : 20

Ships By : Ground Country of Origin : China

Item Status : ACTIVE

UPC : 842896171316