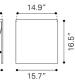

## Packaging

Total Net Weight (lbs.)

Display WeSupply Delivery Estir#ation

Display WeSupply Delivery Estir 9.40390

Display WeSupply Delivery Estiron.205060

Display WeSupply Delivery Estirhation

: 19 W x 49 L x 18 H Carton 1 (in)

Carton 1 Weight (lbs.) : 40