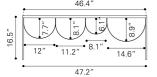

## **Product Dimensions**

: 47.2" W x 15 Product 1 (in)

.7" D x 16.5 " H

Product 1 Weight (lbs.) : 31.9