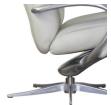

# **FRAME**

Constructed with cold cured foam material that encases a tubular steel frame, enabling perfect ergonomic design for complete body support.

### **FUNCTION**

Tension knob controls the rate of recline or locks in the ideal position