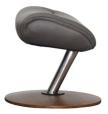

COLD MOLDED FOAM

WALNUT WOOD PEDESTAL OPTION

BRUSHED ALUMINUM PRONG BASE OPTION

OTTOMAN INCLUDED

# LEG

Aluminum Brushed Metal Leg Aluminum Black Leg Wood Base

# **FRAME**

Constructed with cold cured foam material that encases a tubular steel frame, enabling perfect ergonomic design for complete body support.

### **SEATING COMFORT**

Back Suspension: 100% premium elastic webbing to provide consistent comfort and support.

Seat Suspension: Heavy gauge sinuous springs, engineered to provide premium comfort and endurance.

Cold molded foam seat cushions are ergonomically molded, holding their shape for the entire life of the foam

Cold molded foam back cushions are ergonomically molded, holding their shape for the entire life of the foam

### **FUNCTION**

Tension knob controls the rate of recline or locks in the ideal position