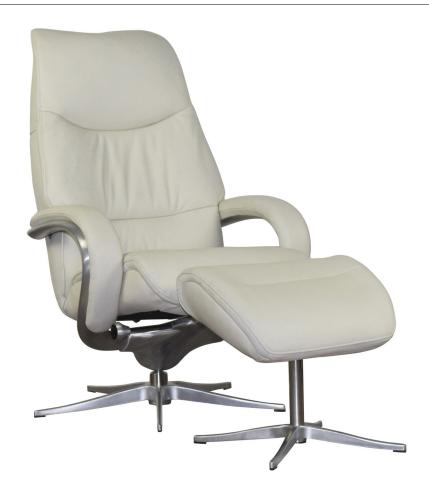

COLD MOLDED FOAM

WALNUT WOOD PEDESTAL OPTION

BRUSHED ALUMINUM PRONG BASE OPTION

OTTOMAN INCLUDED

# LEG

Aluminum Brushed Metal Leg Aluminum Black Leg Wood Base

### **DIMENSIONS**

Seat Depth: 21" / 53 cm Seat Height: 18" / 46 cm Arm Depth: 19" / 50 cm Arm Height: 22" / 57 cm Reclined Depth: 48" / 122 cm

Dimensions shown as Width x Depth x Height.

Dimensions are correct at the time of printing and are subject to change without notice. Actual measurements for each item may vary from what is shown here. Please allow up to a +/- 1 inch difference. Availability may vary by region.