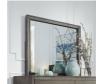

## **William Mirror**

FYBV83

\$0.00

William solid wood mirror by Modus Furniture.

## **Product Description**

William solid wood mirror by Modus Furniture.

| Specifications - Units (Weight: Ibs Dimensions: Inch) |                                                                                                                                                                                                                                                                                                                                                                                                                          |
|-------------------------------------------------------|--------------------------------------------------------------------------------------------------------------------------------------------------------------------------------------------------------------------------------------------------------------------------------------------------------------------------------------------------------------------------------------------------------------------------|
| Weight                                                | 55.0000                                                                                                                                                                                                                                                                                                                                                                                                                  |
| Height                                                | 38                                                                                                                                                                                                                                                                                                                                                                                                                       |
| Width                                                 | 48                                                                                                                                                                                                                                                                                                                                                                                                                       |
| Depth                                                 | 2                                                                                                                                                                                                                                                                                                                                                                                                                        |
| Cube                                                  | 6                                                                                                                                                                                                                                                                                                                                                                                                                        |
| Recommended Care                                      | Dust frequently with a clean, damp, lint-free cloth. Frequent dusting will remove abrasive build-up which can damage a finish over time. Occasionally use a light application of a high quality furniture polish to enhance the beauty of the finish. Avoid using oily polishes or waxes. Avoid exposing your furniture to strong sunlight. Prolonged exposure to direct sunlight can fade the finish of your furniture. |