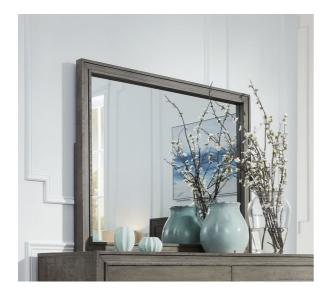

## **William Mirror**

FYBV83

\$0.00

William solid wood mirror by Modus Furniture.

## **Product Description**

William solid wood mirror by Modus Furniture.

| Specifications - Units (Weight: Ibs Dimensions: Inch) |                                                                                                                                                                                                                                                                                                                                                                                                                          |
|-------------------------------------------------------|--------------------------------------------------------------------------------------------------------------------------------------------------------------------------------------------------------------------------------------------------------------------------------------------------------------------------------------------------------------------------------------------------------------------------|
| Weight                                                | 55.0000                                                                                                                                                                                                                                                                                                                                                                                                                  |
| Height                                                | 38                                                                                                                                                                                                                                                                                                                                                                                                                       |
| Width                                                 | 48                                                                                                                                                                                                                                                                                                                                                                                                                       |
| Depth                                                 | 2                                                                                                                                                                                                                                                                                                                                                                                                                        |
| Cube                                                  | 6                                                                                                                                                                                                                                                                                                                                                                                                                        |
| Recommended Care                                      | Dust frequently with a clean, damp, lint-free cloth. Frequent dusting will remove abrasive build-up which can damage a finish over time. Occasionally use a light application of a high quality furniture polish to enhance the beauty of the finish. Avoid using oily polishes or waxes. Avoid exposing your furniture to strong sunlight. Prolonged exposure to direct sunlight can fade the finish of your furniture. |