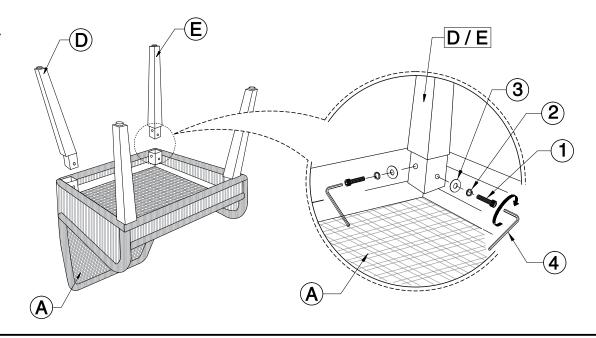

### PARTS IDENTIFICATION

| Α | SEAT AND BACK      |             | 1PC |
|---|--------------------|-------------|-----|
| В | RIGHT FRONT LEG    | <del></del> | 1PC |
| С | LEFT FRONT LEG     |             | 1PC |
| D | RIGHT BACK LEG     |             | 1PC |
| E | LEFT BACK LEG      |             | 1PC |
| F | LOOSE SEAT CUSHION |             | 1PC |

### HARDWARE IDENTIFICATION

| 1 | BOLT<br>(Ø5/16" x 1-3/16" - BLK) | 8PCS |
|---|----------------------------------|------|
| 2 | LOCK WASHER<br>(Ø5/16" - RBW)    | 8PCS |
| 3 | FLAT WASHER<br>(Ø5/16" - RBW)    | 8PCS |
| 4 | ALLEN WRENCH<br>(6MM - BLK)      | 1PC  |

### STEP 2