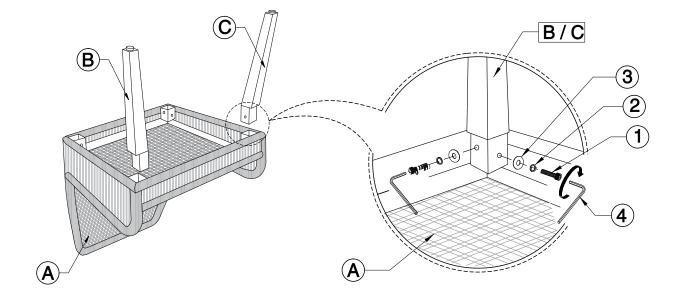

### PARTS IDENTIFICATION

| Α | SEAT AND BACK      |             | 1PC |
|---|--------------------|-------------|-----|
| В | RIGHT FRONT LEG    | <del></del> | 1PC |
| С | LEFT FRONT LEG     |             | 1PC |
| D | RIGHT BACK LEG     |             | 1PC |
| E | LEFT BACK LEG      |             | 1PC |
| F | LOOSE SEAT CUSHION |             | 1PC |

### HARDWARE IDENTIFICATION

| 1 | BOLT<br>(Ø5/16" x 1-3/16" - BLK) | 8PCS |
|---|----------------------------------|------|
| 2 | LOCK WASHER<br>(Ø5/16" - RBW)    | 8PCS |
| 3 | FLAT WASHER<br>(Ø5/16" - RBW)    | 8PCS |
| 4 | ALLEN WRENCH<br>(6MM - BLK)      | 1PC  |

## ASSEMBLY INSTRUCTIONS STEP1