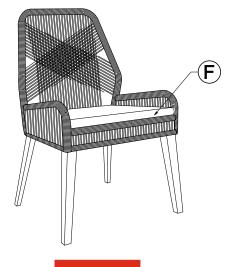

### PARTS IDENTIFICATION

| Α | SEAT AND BACK      |             | 1PC |
|---|--------------------|-------------|-----|
| В | RIGHT FRONT LEG    | <del></del> | 1PC |
| С | LEFT FRONT LEG     |             | 1PC |
| D | RIGHT BACK LEG     |             | 1PC |
| E | LEFT BACK LEG      |             | 1PC |
| F | LOOSE SEAT CUSHION |             | 1PC |

## STEP 3 COMPLETE

PAGE 3 OF 3

COASTERFURNITURE.COM

ITEM: 110034

Note: Dimension tolerance  $\pm$  5%