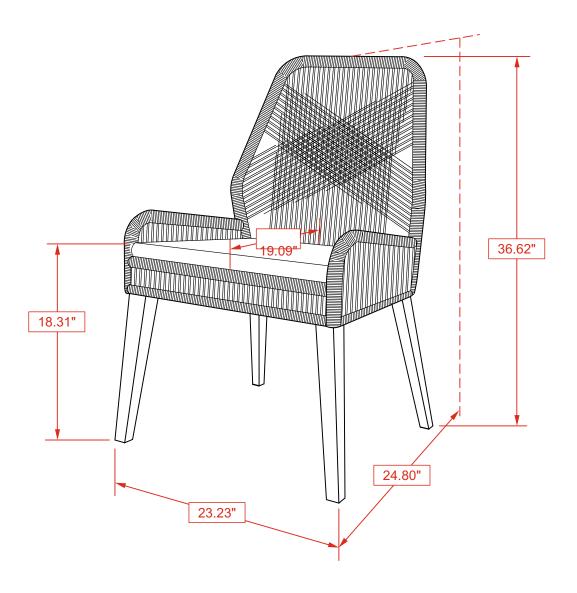

## STEP 3 COMPLETE

PAGE 3 OF 3

COASTERFURNITURE.COM

ITEM: 110034

Note: Dimension tolerance  $\pm$  5%