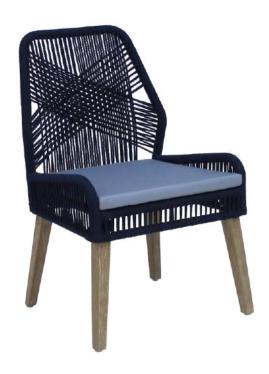

# ASSEMBLY INSTRUCTIONS COASTER FINE FURNITURE

Fine Furniture for every stage of life

110034 Dining Side Chair

### PARTS IDENTIFICATION

| Α | SEAT AND BACK      |             | 1PC |
|---|--------------------|-------------|-----|
| В | RIGHT FRONT LEG    | <del></del> | 1PC |
| С | LEFT FRONT LEG     |             | 1PC |
| D | RIGHT BACK LEG     |             | 1PC |
| E | LEFT BACK LEG      |             | 1PC |
| F | LOOSE SEAT CUSHION |             | 1PC |