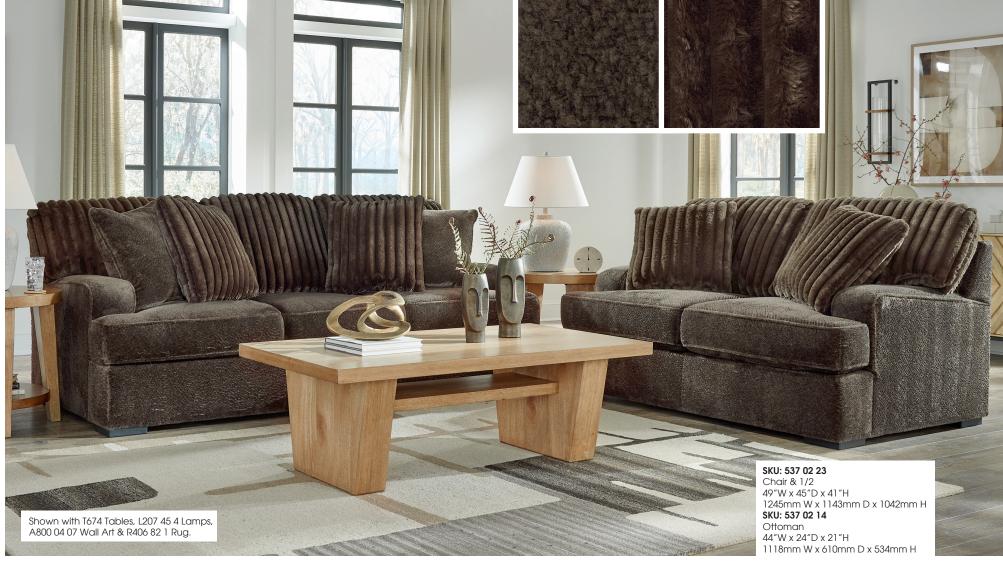

## "Aylesworth-Chocolate" 537 02

100% Polyester Cleaning Code: W

**SKU: 537 02 38** Sofa

94"W x 45"D x 41"H 2388mm W x 1143mm D x 1042mm H

## SKU: 537 02 35

Loveseat 69"W x 45"D x 41"H 1753mm W x 1143mm D x 1042mm H