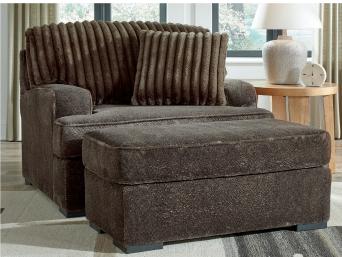

## F----

• Frame constructions have been rigorously tested to simulate the home and transportation environments for improved durability

- Frame components are secured with combinations of alue, blocks, interlocking panels and staples
- Seats and back spring rails are cut from mixed hardwood and engineered lumber
- Stripes and patterns are match cut
- All fabrics are pre-approved for wearability and durability against AHFA standards
- Cushions are constructed of High-resiliency foam cushions wrapped in thick poly fiber
- Features loose reversible seating and back cushions
- Upholstered in a plush, cozy Polyester upholstery fabric
- Features a plush corded upholstery style on the back cushions
- Features a stylish T-Cushion design
- Features exposed low-profile accent feet with faux wood finish
- Platform foundation system resists sagging 3x better than spring system after 20,000 testing cycles by providing more even support
- Smooth platform foundation maintains tight, wrinkle-free look without dips or sags that can occur over time with sinuous spring foundations