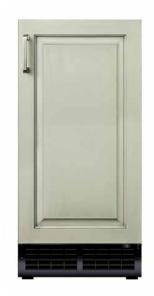

## XOUIM1585NOA

15" ADA HEIGHT PANEL READY NUGGET ICE MAKER

### LIFESTYLE UNDERCOUNTER REFRIGERATION

XOUIM1585NOA

- Articulated Hinges Seamless Integration
- Elegant 6-Color LED Lighting
- Stores 25lbs a Day
- Optional SS Door w/Handle

15" ADA HEIGHT PANEL READY UNDERCOUNTER NUGGET ICE MAKER Automatically produces up 85lbs of nugget ice per day.

### **15" ADA HEIGHT UNDERCOUNTER** NUGGET ICE MAKER

#### **FEATURES**

CAPACITY

FEATURES

85lbs of nugget ice per day. 25 lbs ice storage

- Panel Ready (Panel/Handle Not Included)
- ADA Height
- Articulated hinges for Seamless Integration
- Automatically produces up to 85lbs of nugget ice per day
- 25lbs Ice storage capacity
- Elegant 6-color Interior Illumination
- Intuitive digital touch controls
- 6 1/2' Power Cord w/ low profile 90° flat plug
- Available in Standard Height