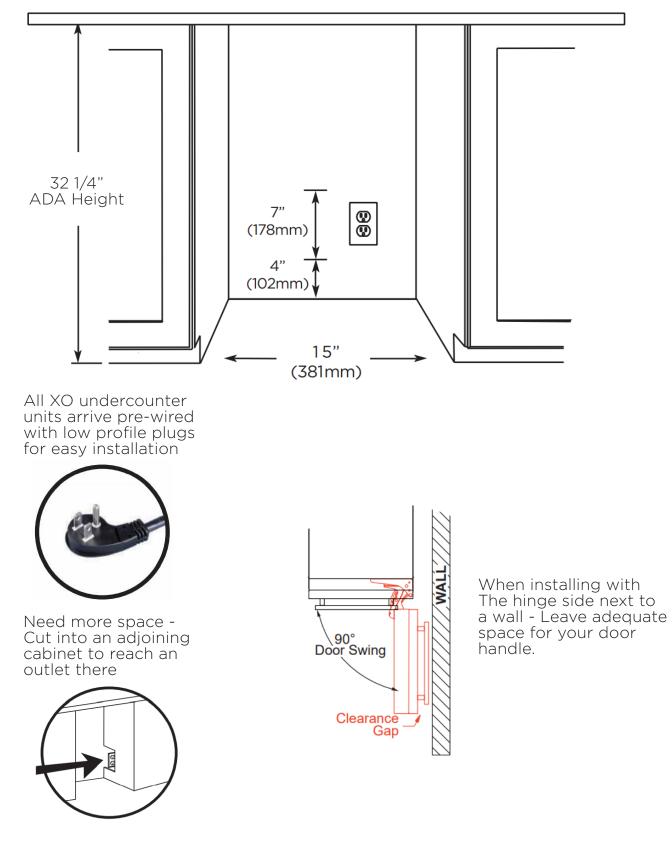

#### **SPECIFICATIONS**

| ELECTRICAL | 120V 60HZ 3.3 AMP*                       |
|------------|------------------------------------------|
| DIMENSIONS | H 31-13/16"<br>W 14-17/8"<br>D 23-25/32" |
| ROUGH IN   | H 34 1/4" min<br>W 15"<br>D 24"          |

#### **ROUGH-IN DIMENSIONS**

xoappliance.com | 800.966.8300