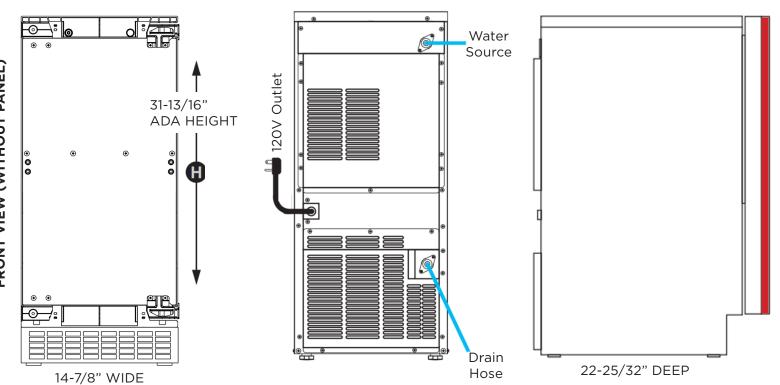

#### **SPECIFICATIONS**

| ELECTRICAL | 120V 60HZ 3.3 AMP*                       |
|------------|------------------------------------------|
| DIMENSIONS | H 31-13/16"<br>W 14-17/8"<br>D 23-25/32" |
| ROUGH IN   | H 34 1/4" min<br>W 15"<br>D 24"          |

#### **ROUGH-IN DIMENSIONS**

xoappliance.com | 800.966.8300