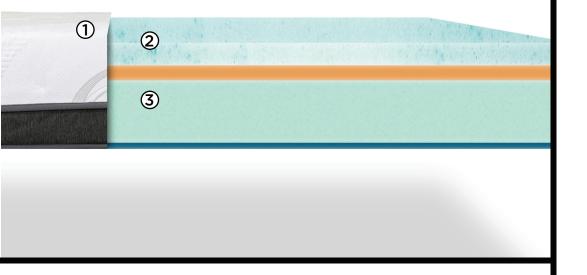

## **Super Stretch Tencel Fabric**

A Natural and Breathable fabric that offers Pressure Relief at the surface of the mattress allowing the sleeper to benefit from the Lift and Reduced Motion below.

- **(2)** GelResponse<sup>™</sup> Latex An eco-friendly combination of pressure relieving, breathable latex with gel beads to provide optimal sleeping surface temperature.
- (3) Perfect Form Core This foam core provides a luxurious balance of comfort, support and durability for an ultimate night's sleep.