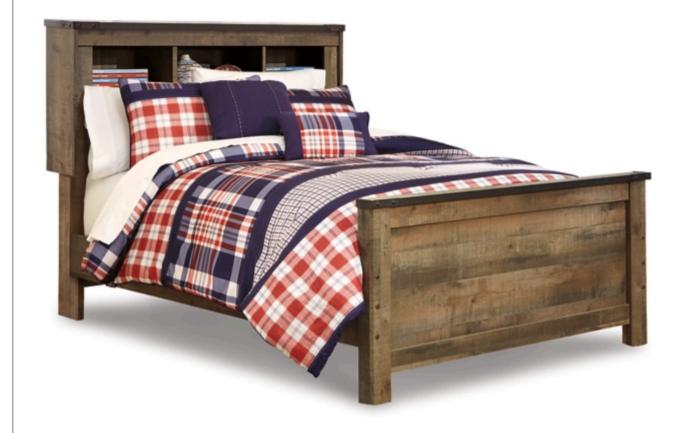

## Trinell Full Bookcase Panel Bed

SKU - B446B87 (B446-65,B446-84,B446-86) | Status -

General Dimensions: Metric

61" W x 88" D x 49" H

**Weight**: 155 lbs. | **Cube**: 22.61 ft

**Style:** Casual

**Showroom:** Signature Design